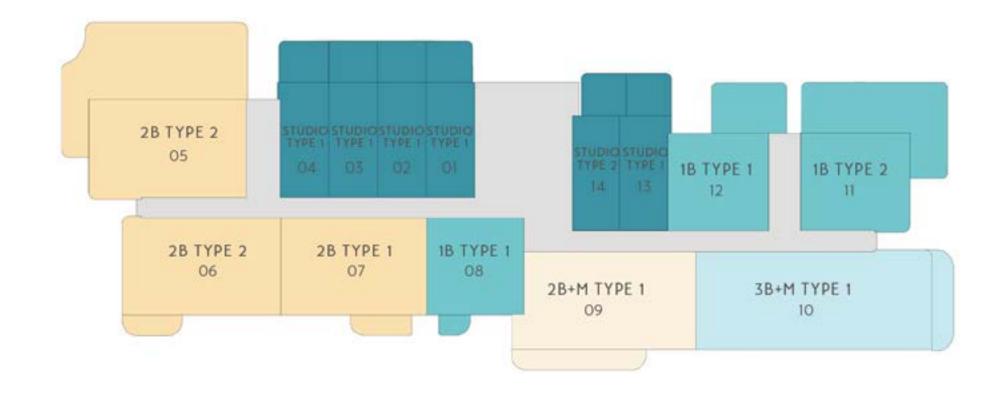

# BUILDING - B I, B IV

BI-FLOOR 01 (PODIUM)

# BUILDING - B I, B IV

B IV - FLOOR 01 (PODIUM)

○ 2 BEDROOM + M

LEGEND

◎ 1BEDROOM