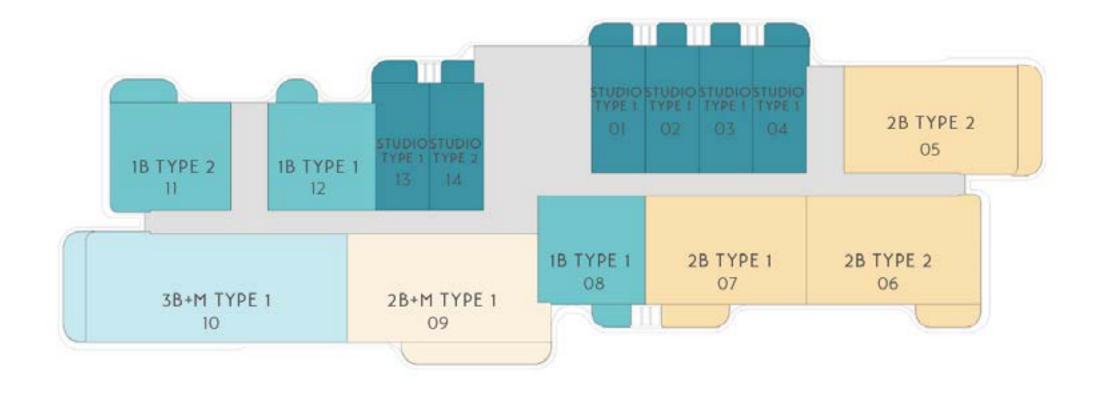

# BUILDING - A II, A V

FLOOR 03, 05, 07 (ODD BALCONIES)

NOT TO SCALE. INDICATIVE ONLY