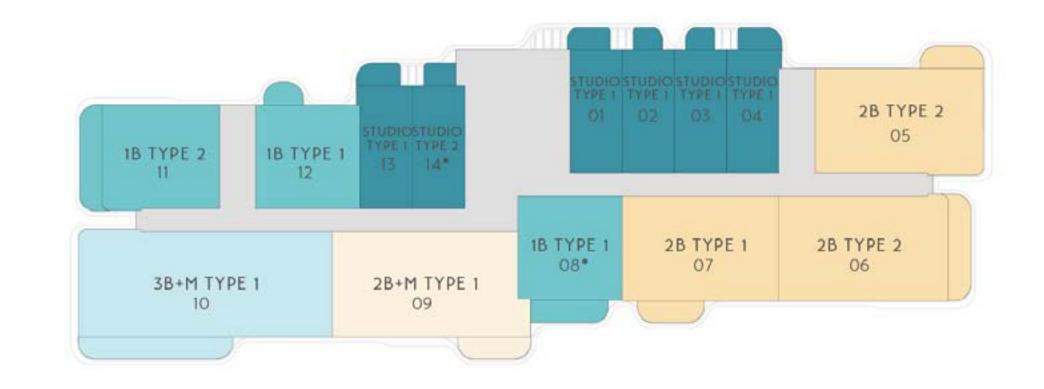

### BUILDING - A IX, A XI

A XI - FLOOR 01 (PODIUM)





SOME PODIUM UNITS INCLUDE PRIVATE GARDENS. REFER TO SPECIFIC UNIT DETAIL.

LEGEND

STUDIO

● 18EDROOM

③ 3BEDROOM+M

2 BEDROOM

### BUILDING - A IX, A XI

FLOOR 02\*, 04, 06 (EVEN BALCONIES)



#### BUILDING - A IX, A XI

FLOOR 03, 05, 07 (ODD BALCONIES)





NOT TO SCALE. INDICATIVE ONLY

## BUILDING - B VIII, B X

B VIII - FLOOR 01 (PODIUM)



## BUILDING - B VIII, B X

B X - FLOOR 01 (PODIUM)







LEGEND









○ 2 BEDROOM + M

LEGEND

□ 1 BEDROOM

# BUILDING - B VIII, B X

FLOOR 02\*, 04, 06, 08 (EVEN BALCONIES)



## BUILDING - B VIII, B X

FLOOR 03, 05, 07, 09 (ODD BALCONIES)





NOT TO SCALE. INDICATIVE ONLY



#### BUILDING - A VII

A VII - FLOOR 01 (PODIUM)



#### BUILDING - A VII

FLOOR 02\*, 04, 06 (EVEN BALCONIES)







### BUILDING - A VII

FLOOR 03, 05, 07 (ODD BALCONIES)



LEGEND

STUDIO

● 18EDROOM

2 BEDROOM