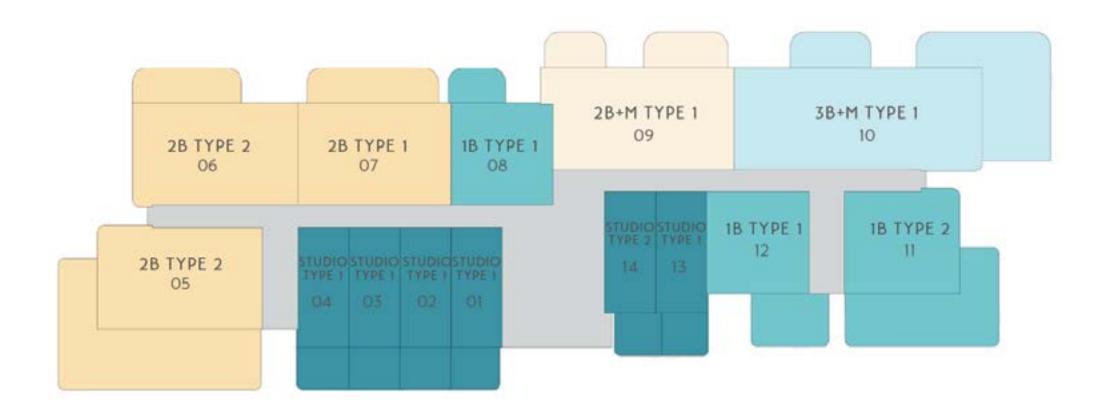

### BUILDING - A II, A V

A II - FLOOR 01 (PODIUM)

## BUILDING - A II, A V

A V - FLOOR 01 (PODIUM)

③ 3 BEDROOM + M

BOH / CIRCULATION / SERVICES

2 BEDROOM

② 2 BEDROOM + M

LEGEND

NOT TO SCALE. INDICATIVE ONLY

STUDIO

● 18EDROOM