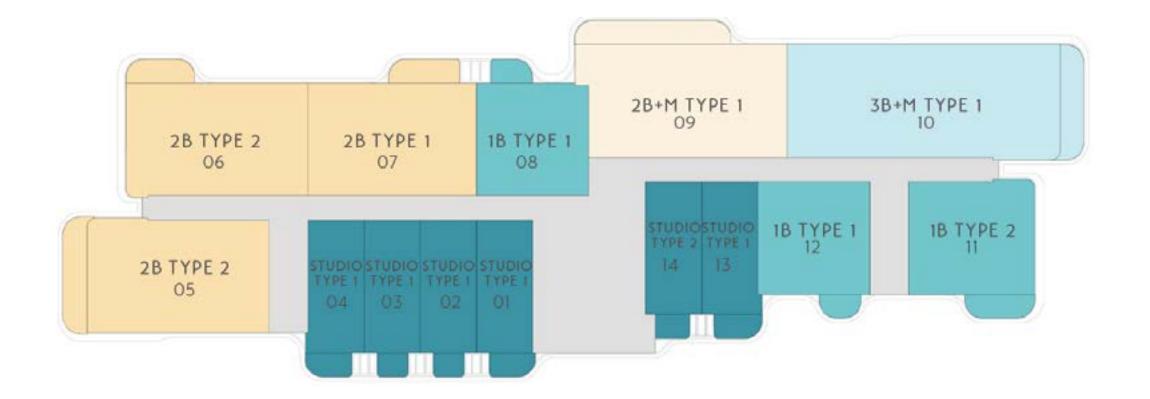

# BUILDING - B I, B IV

BI-FLOOR 01 (PODIUM)

# BUILDING - B I, B IV

B IV - FLOOR 01 (PODIUM)

○ 2 BEDROOM + M

LEGEND

◎ 1BEDROOM