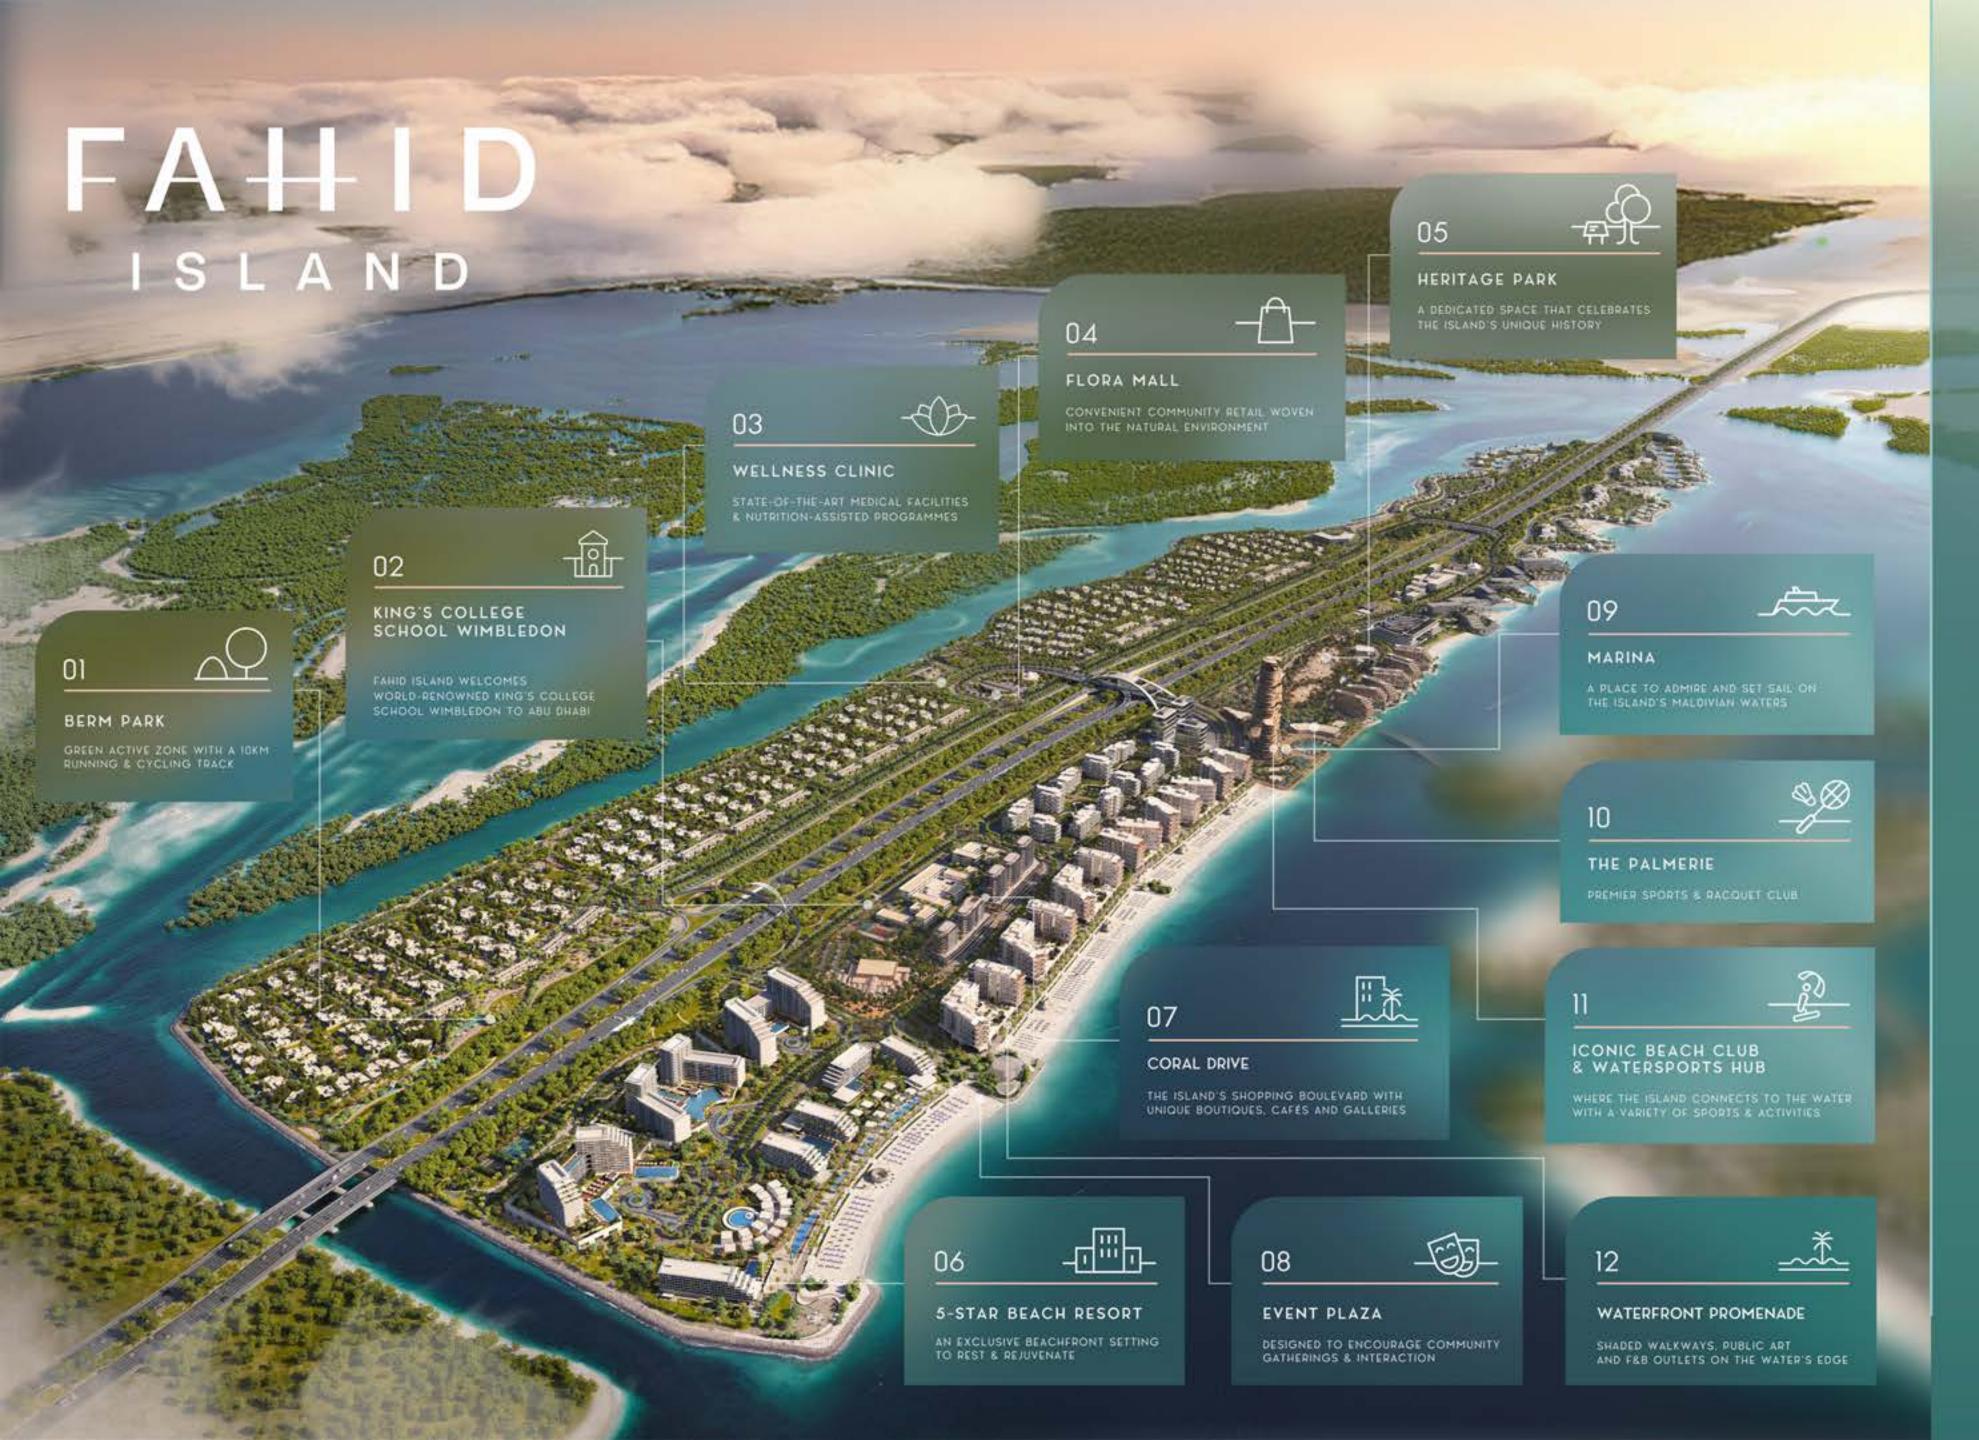

#### THE FAHID MASTER PLAN

#### ZONES

- DI LANDSCAPED BERM PARK
- 02 KING'S COLLEGE SCHOOL WIMBLEDON
- 03 WELLNESS CLINIC
- oo maaanees een
- D4 FLORA MALL
- 05 HERITAGE PARK
- 06 5-STAR BEACH RESORT
- 07 CORAL DRIVE 08 EVENT PLAZA
- 09 MARINA
- 10 THE PALMERIE
- 11 ICONIC BEACH CLUB & WATERSPORTS HUB
- 12 WATERFRONT PROMENADE

#### LOCATION

FAHID ISLAND OFFERS BOTH PRIVACY AND ACCESSIBILITY TO YAS ISLAND'S THRILLS AND SAADIYAT'S CULTURAL TREASURES, ALONG WITH EASY TRANSFERS TO AND FROM ZAYED INTERNATIONAL AIRPORT.

30% OF FAHID ISLAND IS DEDICATED TO RESTORATIVE GARDENS.
GREEN TRAILS AND PRESERVING NATIVE ENVIRONMENT SUCH
AS VEGETATION AND AQUATIC ECOSYSTEMS