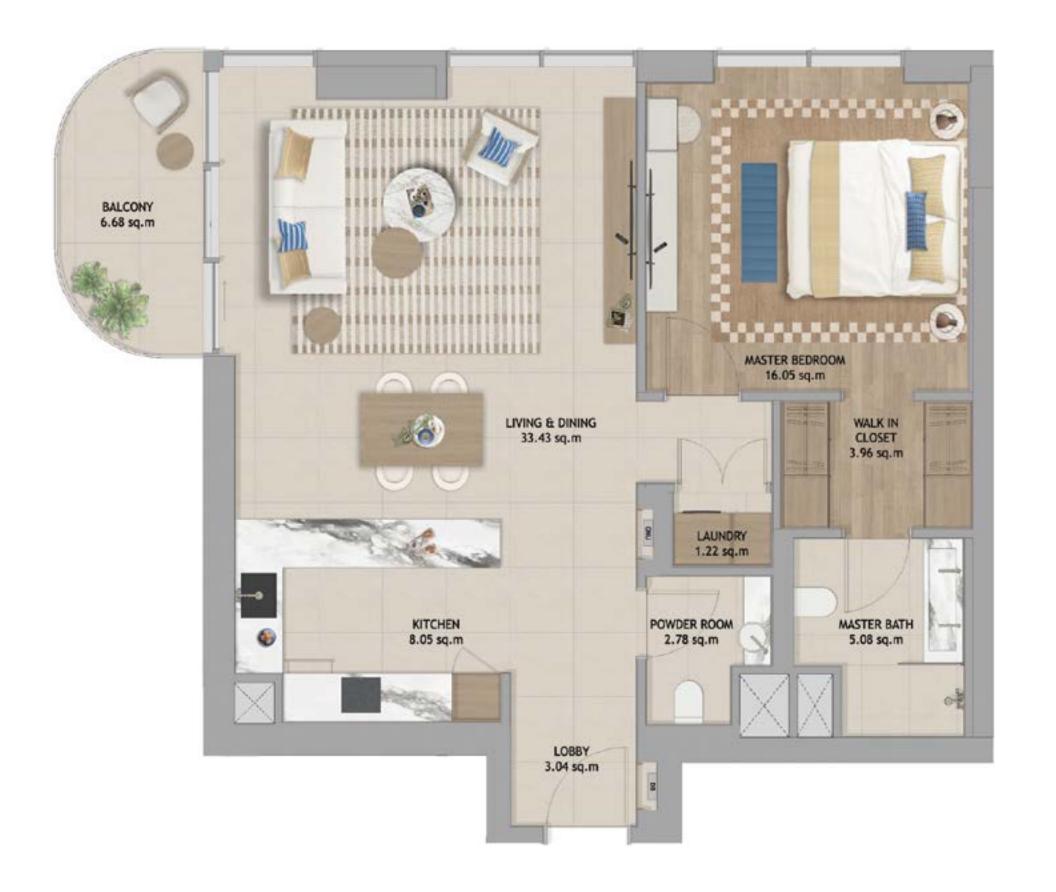

FLOOR PLANS

STUDIO T1 STUDIO T1 GARDEN

1BR T2 GARDEN 1BR T3

1BR T4 GARDEN

2BR T4 2BR+M T1

FLOOR PLATES