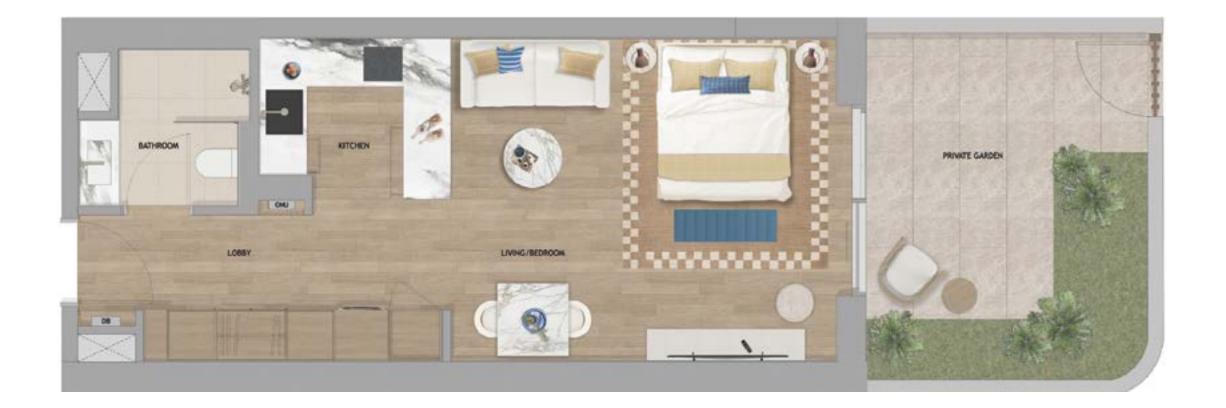

FLOOR PLANS

STUDIO T1 STUDIO T1 GARDEN

1BR T2 GARDEN 1BR T3

1BR T4 GARDEN

2BR T4 2BR+M T1

FLOOR PLATES

### BUILDING - A IX, A XI

A XI - FLOOR 01 (PODIUM)

SOME PODIUM UNITS INCLUDE PRIVATE GARDENS. REFER TO SPECIFIC UNIT DETAIL.

LEGEND

STUDIO

● 18EDROOM

③ 3BEDROOM+M

2 BEDROOM