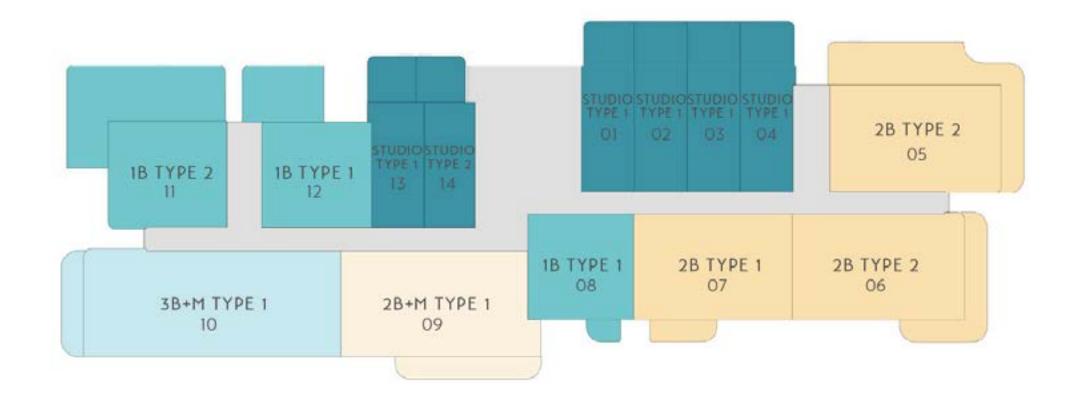

### BUILDING - A II, A V

A II - FLOOR 01 (PODIUM)

## BUILDING - A II, A V

A V - FLOOR 01 (PODIUM)

③ 3 BEDROOM + M

BOH / CIRCULATION / SERVICES

2 BEDROOM

② 2 BEDROOM + M

LEGEND

NOT TO SCALE. INDICATIVE ONLY

STUDIO

● 18EDROOM