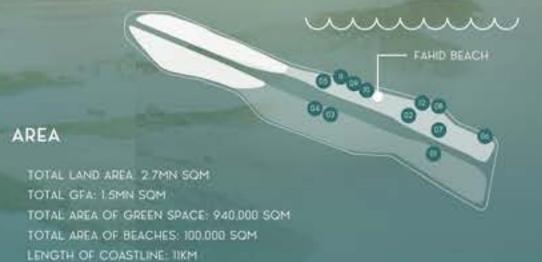

#### LOCATION

FAHID ISLAND OFFERS BOTH PRIVACY AND ACCESSIBILITY TO YAS ISLAND'S THRILLS AND SAADIYAT'S CULTURAL TREASURES, ALONG WITH EASY TRANSFERS TO AND FROM ZAYED INTERNATIONAL AIRPORT.

30% OF FAHID ISLAND IS DEDICATED TO RESTORATIVE GARDENS.
GREEN TRAILS AND PRESERVING NATIVE ENVIRONMENT SUCH
AS VEGETATION AND AQUATIC ECOSYSTEMS

### FRAMED BY NATURE

With 930m of uninterrupted beach and the berms' wellness and fitness corridors, embrace unparalleled access to the ultimate island lifestyle—where luxury living, holistic wellness, and the beauty of nature come together to enrich every moment.