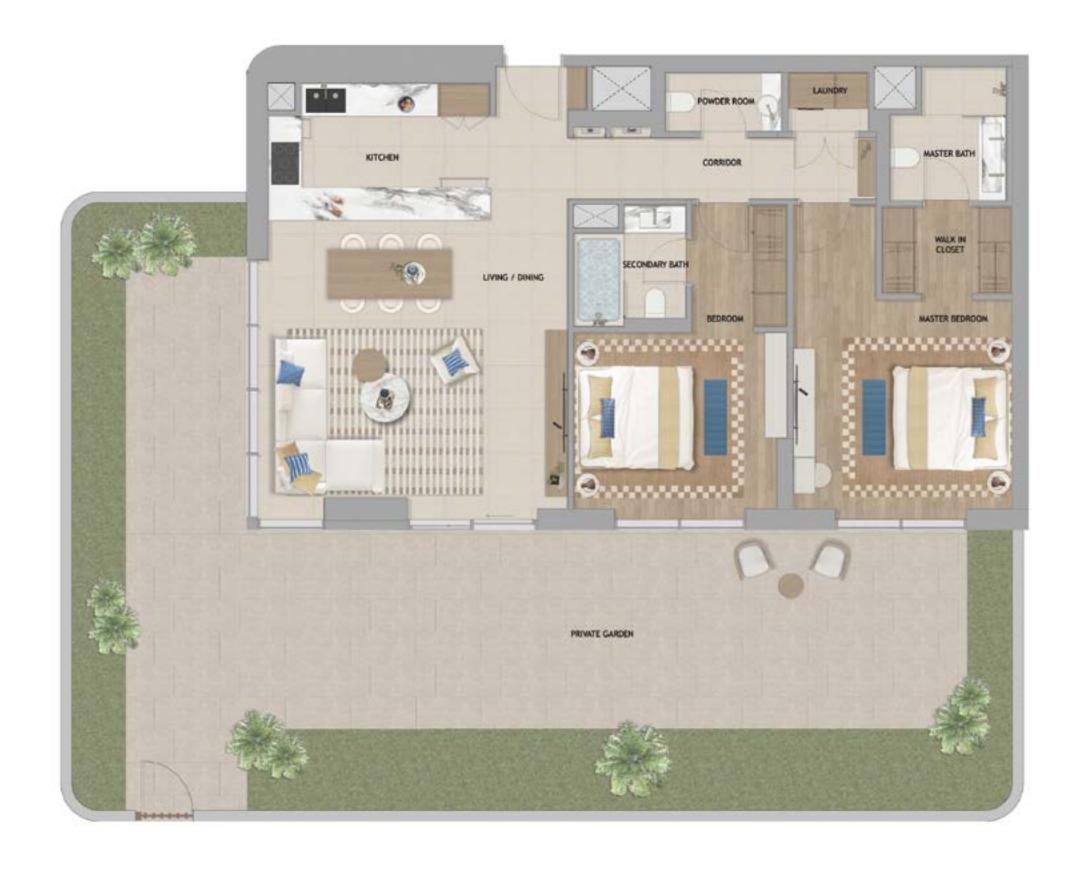

FLOOR PLANS

STUDIO T1 STUDIO T1 GARDEN

1BR T2 GARDEN 1BR T3

1BR T4 GARDEN

2BR T4 2BR+M T1

FLOOR PLATES

### BUILDING - A IX, A XI

A XI - FLOOR 01 (PODIUM)

SOME PODIUM UNITS INCLUDE PRIVATE GARDENS. REFER TO SPECIFIC UNIT DETAIL.

LEGEND

STUDIO

● 18EDROOM

③ 3BEDROOM+M

2 BEDROOM