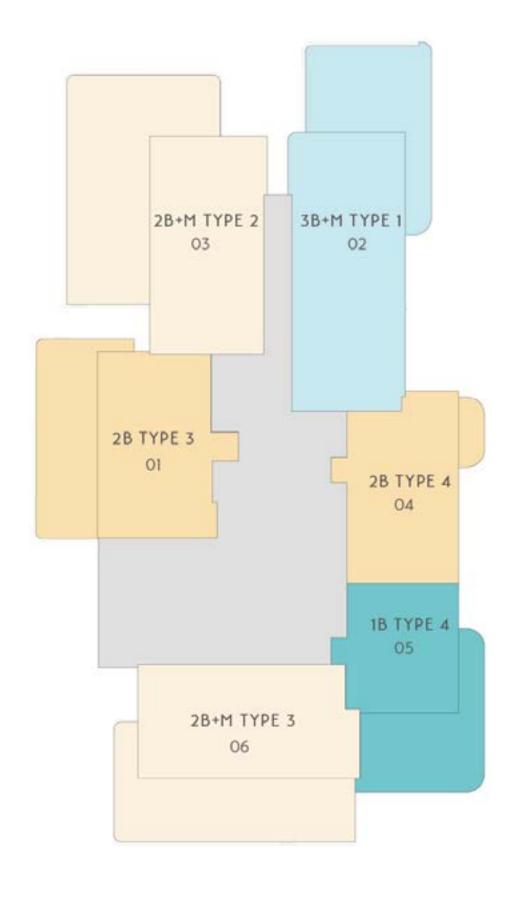

- B I, B IV

BI-FLOOR 01 (PODIUM)



# BUILDING - B I, B IV

B IV - FLOOR 01 (PODIUM)





○ 2 BEDROOM + M

LEGEND

◎ 1BEDROOM

# BUILDING - B I, B IV

FLOOR 02\*,04,06,08 (EVEN BALCONIES)



# BUILDING - B I, B IV

FLOOR 03, 05, 07, 09 (ODD BALCONIES)





NOT TO SCALE. INDICATIVE ONLY



### BUILDING - A II, A V

A II - FLOOR 01 (PODIUM)



## BUILDING - A II, A V

A V - FLOOR 01 (PODIUM)



③ 3 BEDROOM + M

BOH / CIRCULATION / SERVICES



2 BEDROOM

② 2 BEDROOM + M

LEGEND

NOT TO SCALE. INDICATIVE ONLY

STUDIO

● 18EDROOM

## BUILDING - A II, A V

FLOOR 02\*, 04, 06 (EVEN BALCONIES)



# BUILDING - A II, A V

FLOOR 03, 05, 07 (ODD BALCONIES)





NOT TO SCALE. INDICATIVE ONLY



# BUILDING - B III, B VI

B III - FLOOR 01 (PODIUM)



# BUILDING - B III, B VI

B VI - FLOOR 01 (PODIUM)



BOH / CIRCULATION / SERVICES



② 2 BEDROOM + M

3 BEDROOM + M

□ 1BEDROOM

2 BEDROOM

LEGEND

## BUILDING - B III, B VI

FLOOR 02\*, 04, 06, 08 (EVEN BALCONIES)



## BUILDING - B III, B VI

FLOOR 03, 05, 07, 09 (ODD BALCONIES)





NOT TO SCALE. INDICATIVE ONLY



### BUILDING - A IX, A XI

A IX - FLOOR 01 (PODIUM)



### BUILDING - A IX, A XI

A XI - FLOOR 01 (PODIUM)





SOME PODIUM UNITS INCLUDE PRIVATE GARDENS. REFER TO SPECIFIC UNIT DETAIL.

LEGEND

STUDIO

● 18EDROOM

③ 3BEDROOM+M

2 BEDROOM

### BUILDING - A IX, A XI

FLOOR 02\*, 04, 06 (EVEN BALCONIES)



#### BUILDING - A IX, A XI

FLOOR 03, 05, 07 (ODD BALCONIES)





NOT TO SCALE. INDICATIVE ONLY

## BUILDING - B VIII, B X

B VIII - FLOOR 01 (PODIUM)



## BUILDING - B VIII, B X

B X - FLOOR 01 (PODIUM)







LEGEND