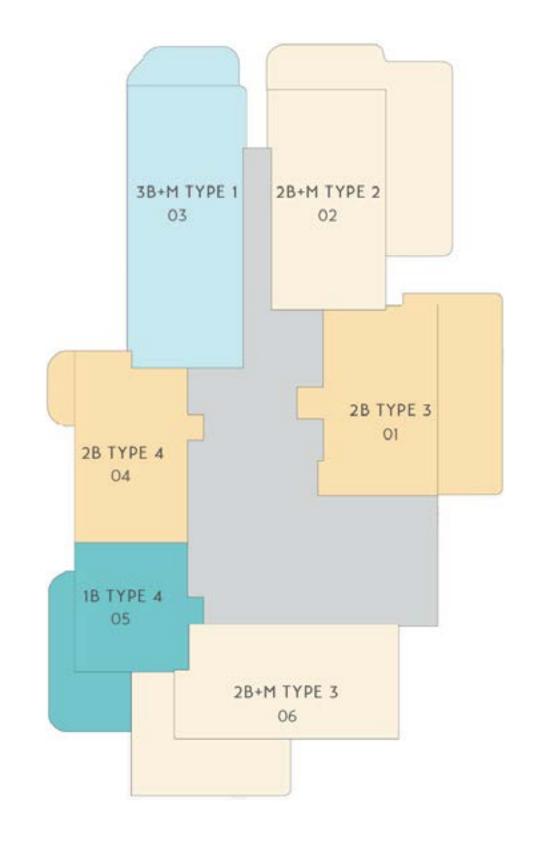

# BUILDING - B I, B IV

BI-FLOOR 01 (PODIUM)

# BUILDING - B I, B IV

B IV - FLOOR 01 (PODIUM)

○ 2 BEDROOM + M

LEGEND

◎ 1BEDROOM