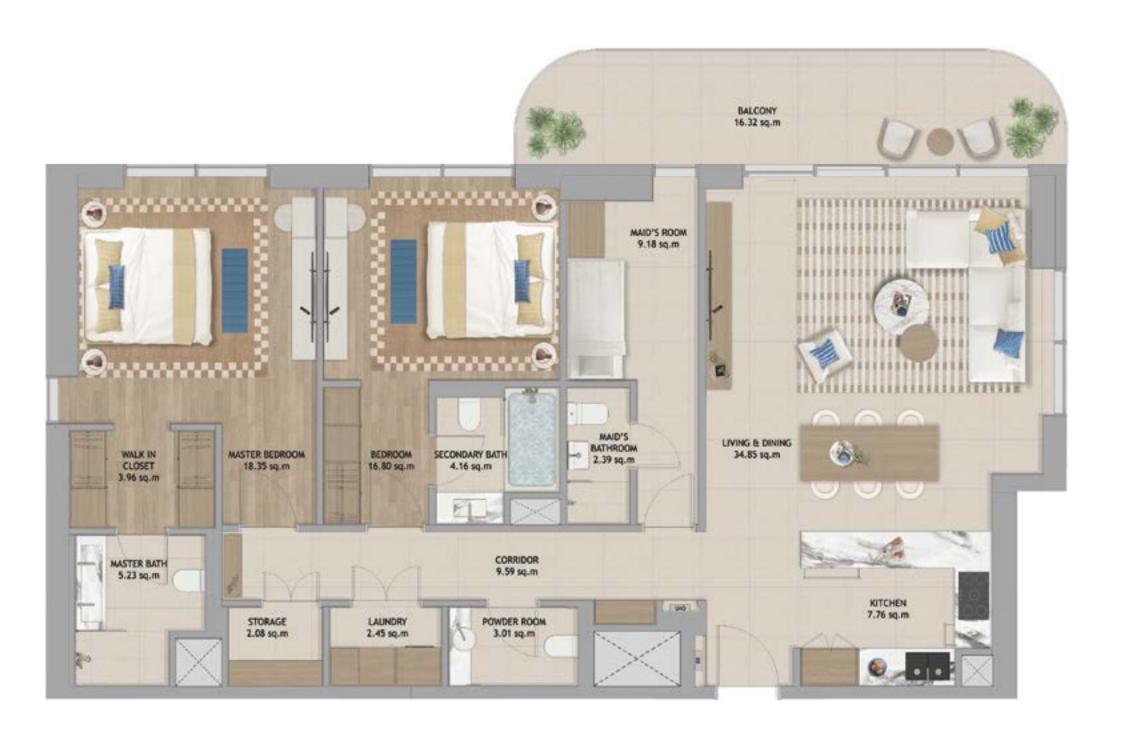

FLOOR PLANS

STUDIO T1 STUDIO T1 GARDEN

1BR T2 GARDEN 1BR T3

1BR T4 GARDEN

2BR T4 2BR+M T1

FLOOR PLATES