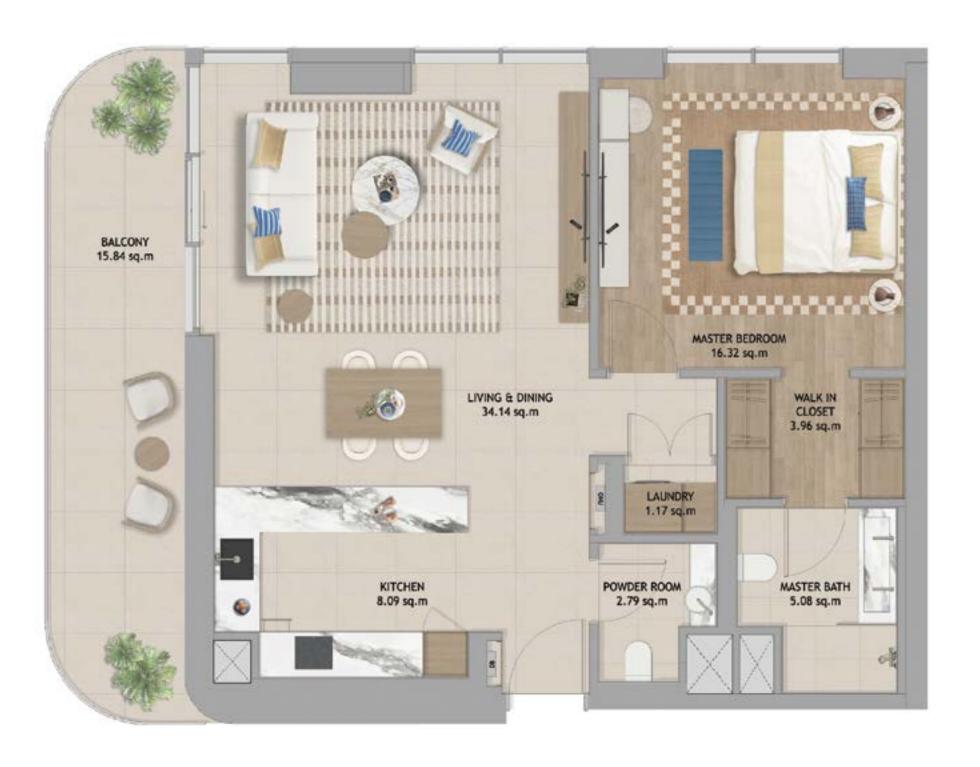

FLOOR PLANS

STUDIO T1 STUDIO T1 GARDEN

1BR T2 GARDEN 1BR T3

1BR T4 GARDEN

2BR T4 2BR+M T1

FLOOR PLATES

# BUILDING - B I, B IV

BI-FLOOR 01 (PODIUM)

# BUILDING - B I, B IV

B IV - FLOOR 01 (PODIUM)

○ 2 BEDROOM + M

LEGEND

◎ 1BEDROOM