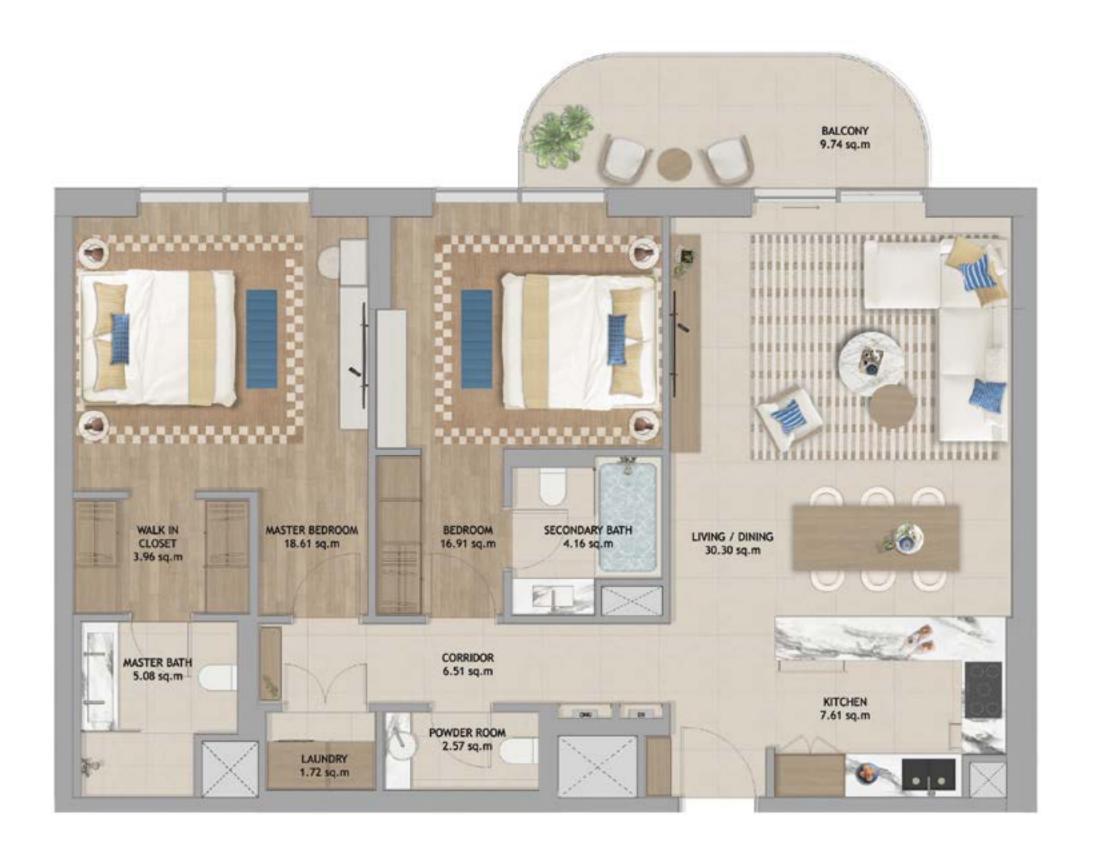

FLOOR PLANS

STUDIO T1 STUDIO T1 GARDEN

1BR T2 GARDEN 1BR T3

1BR T4 GARDEN

2BR T4 2BR+M T1

FLOOR PLATES

# BUILDING - B I, B IV

FLOOR 02\*,04,06,08 (EVEN BALCONIES)

# BUILDING - B I, B IV

FLOOR 03, 05, 07, 09 (ODD BALCONIES)

NOT TO SCALE. INDICATIVE ONLY