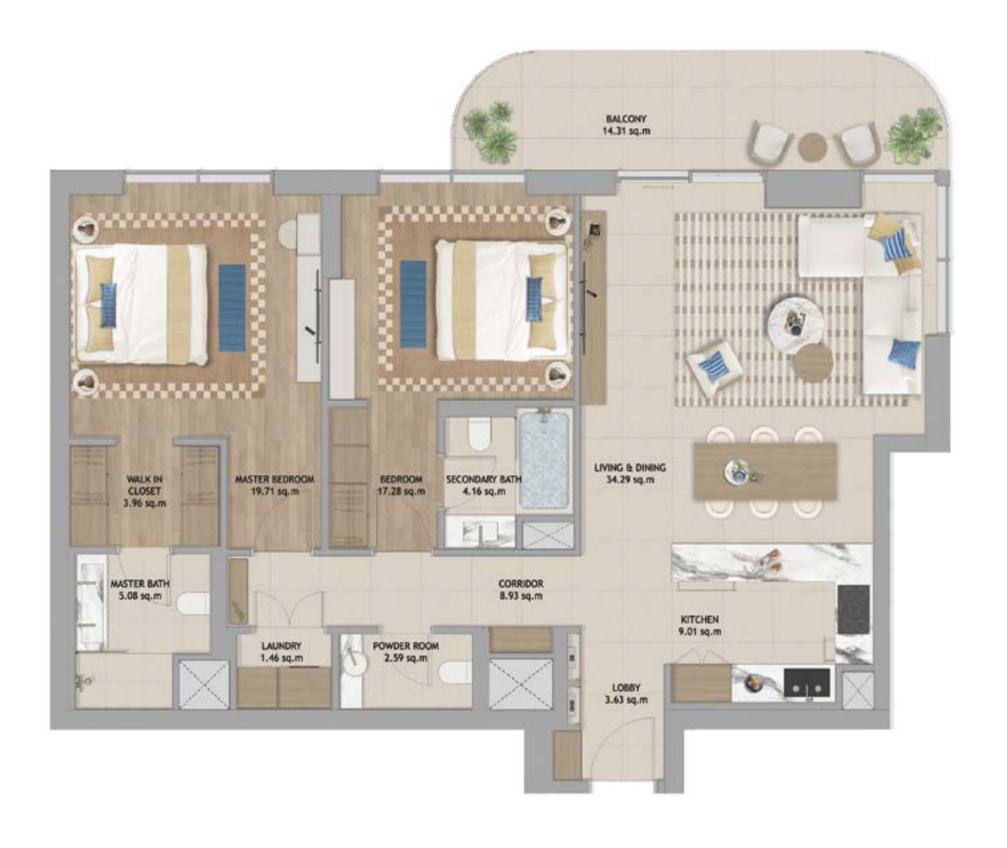

FLOOR PLANS

STUDIO T1 STUDIO T1 GARDEN

1BR T2 GARDEN 1BR T3

1BR T4 GARDEN

2BR T4 2BR+M T1

FLOOR PLATES