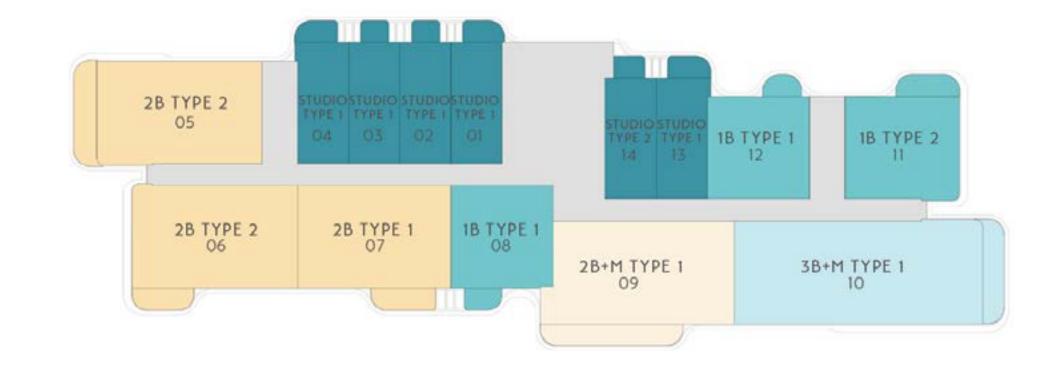

# BUILDING - B I, B IV

BI-FLOOR 01 (PODIUM)

# BUILDING - B I, B IV

B IV - FLOOR 01 (PODIUM)

○ 2 BEDROOM + M

LEGEND

◎ 1BEDROOM