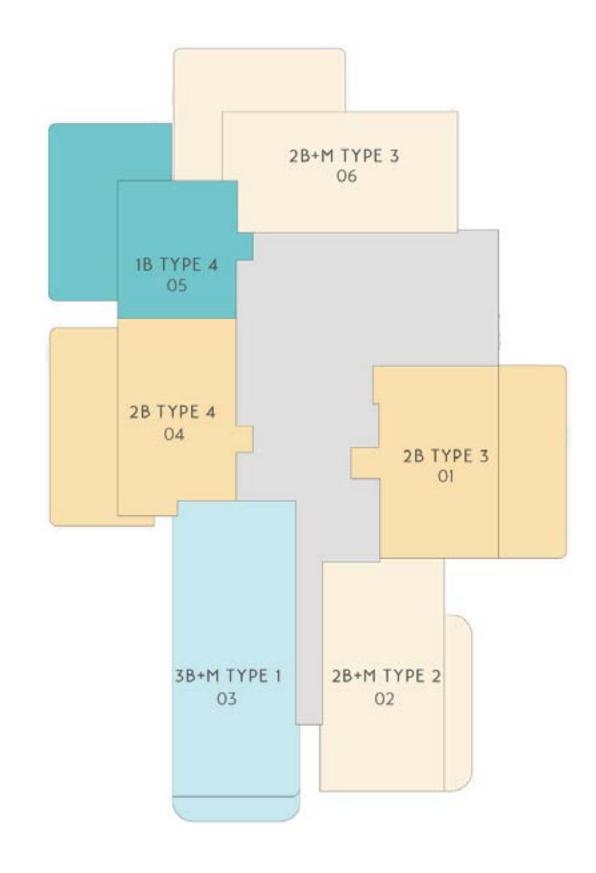

# BUILDING - B I, B IV

BI-FLOOR 01 (PODIUM)

# BUILDING - B I, B IV

B IV - FLOOR 01 (PODIUM)

○ 2 BEDROOM + M

LEGEND

◎ 1BEDROOM