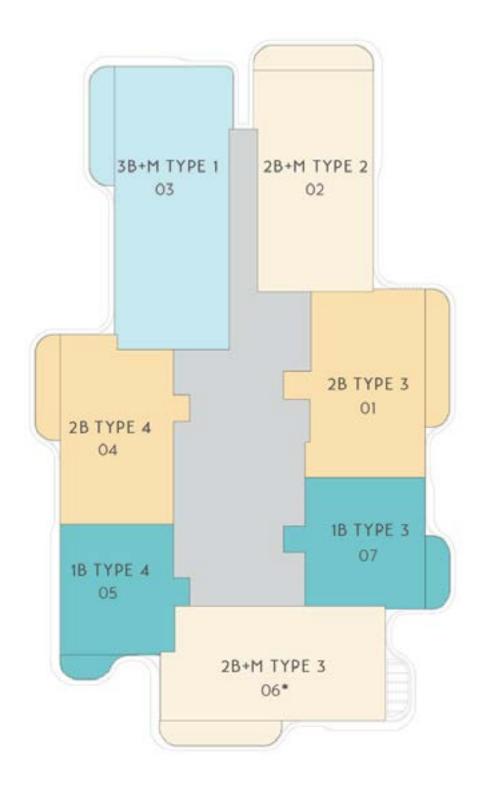

### BUILDING - A II, A V

A II - FLOOR 01 (PODIUM)

## BUILDING - A II, A V

A V - FLOOR 01 (PODIUM)

③ 3 BEDROOM + M

BOH / CIRCULATION / SERVICES

2 BEDROOM

② 2 BEDROOM + M

LEGEND

NOT TO SCALE. INDICATIVE ONLY