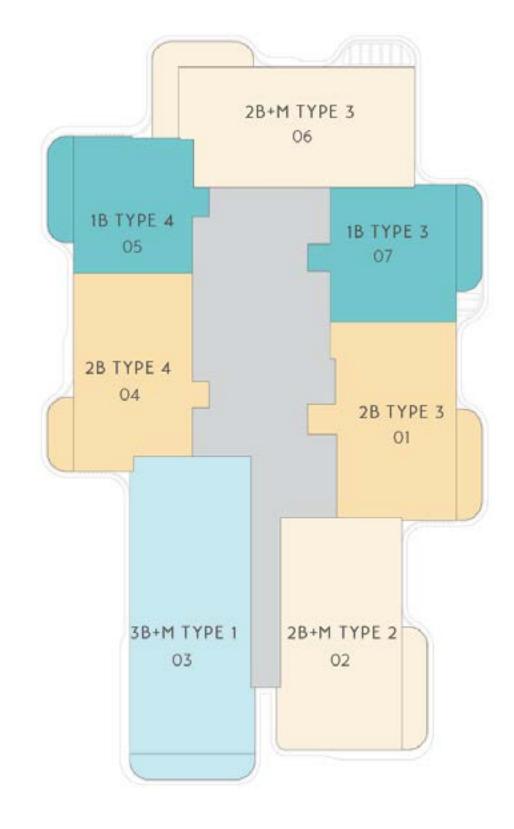

# BUILDING - B I, B IV

BI-FLOOR 01 (PODIUM)

# BUILDING - B I, B IV

B IV - FLOOR 01 (PODIUM)

○ 2 BEDROOM + M

LEGEND

◎ 1BEDROOM