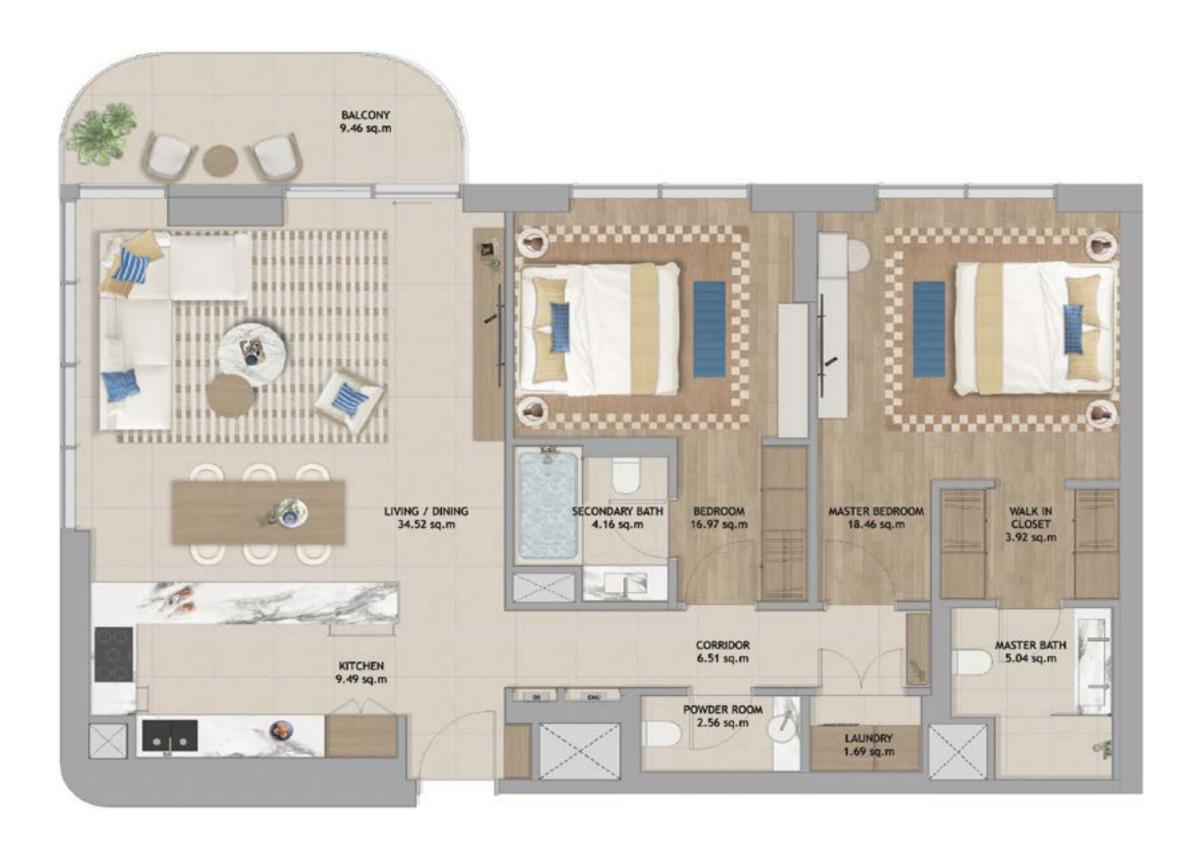

FLOOR PLANS

STUDIO T1 STUDIO T1 GARDEN

1BR T2 GARDEN 1BR T3

1BR T4 GARDEN

2BR T4 2BR+M T1

FLOOR PLATES

## BUILDING - A II, A V

FLOOR 02\*, 04, 06 (EVEN BALCONIES)

# BUILDING - A II, A V

FLOOR 03, 05, 07 (ODD BALCONIES)

NOT TO SCALE. INDICATIVE ONLY