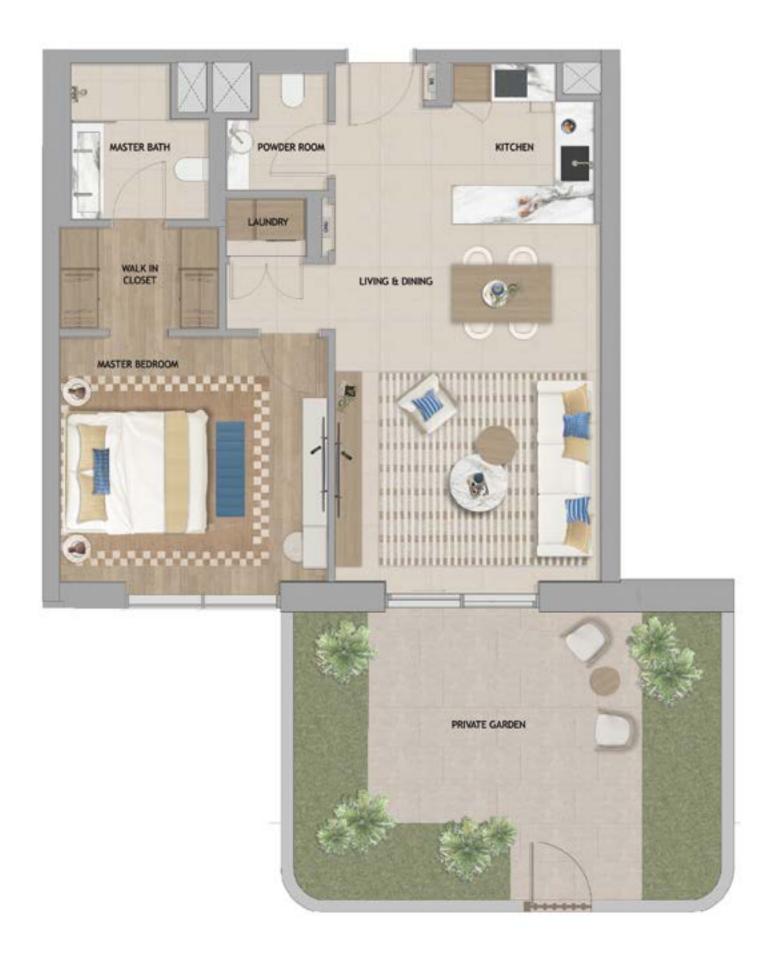

FLOOR PLANS

STUDIO T1 STUDIO T1 GARDEN

1BR T2 GARDEN 1BR T3

1BR T4 GARDEN

2BR T4 2BR+M T1

FLOOR PLATES

### BUILDING - A IX, A XI

A XI - FLOOR 01 (PODIUM)

SOME PODIUM UNITS INCLUDE PRIVATE GARDENS. REFER TO SPECIFIC UNIT DETAIL.

LEGEND

STUDIO

● 18EDROOM

③ 3BEDROOM+M

2 BEDROOM