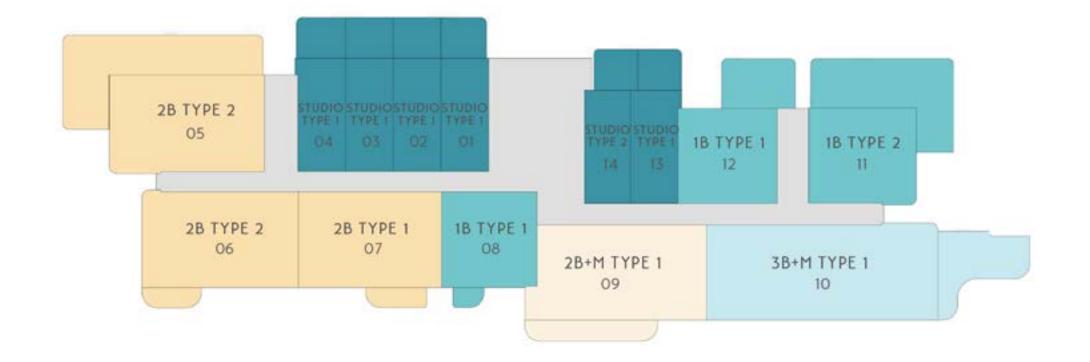

### BUILDING - A II, A V

A II - FLOOR 01 (PODIUM)

## BUILDING - A II, A V

A V - FLOOR 01 (PODIUM)

③ 3 BEDROOM + M

BOH / CIRCULATION / SERVICES

2 BEDROOM

② 2 BEDROOM + M

LEGEND

NOT TO SCALE. INDICATIVE ONLY

STUDIO

● 18EDROOM