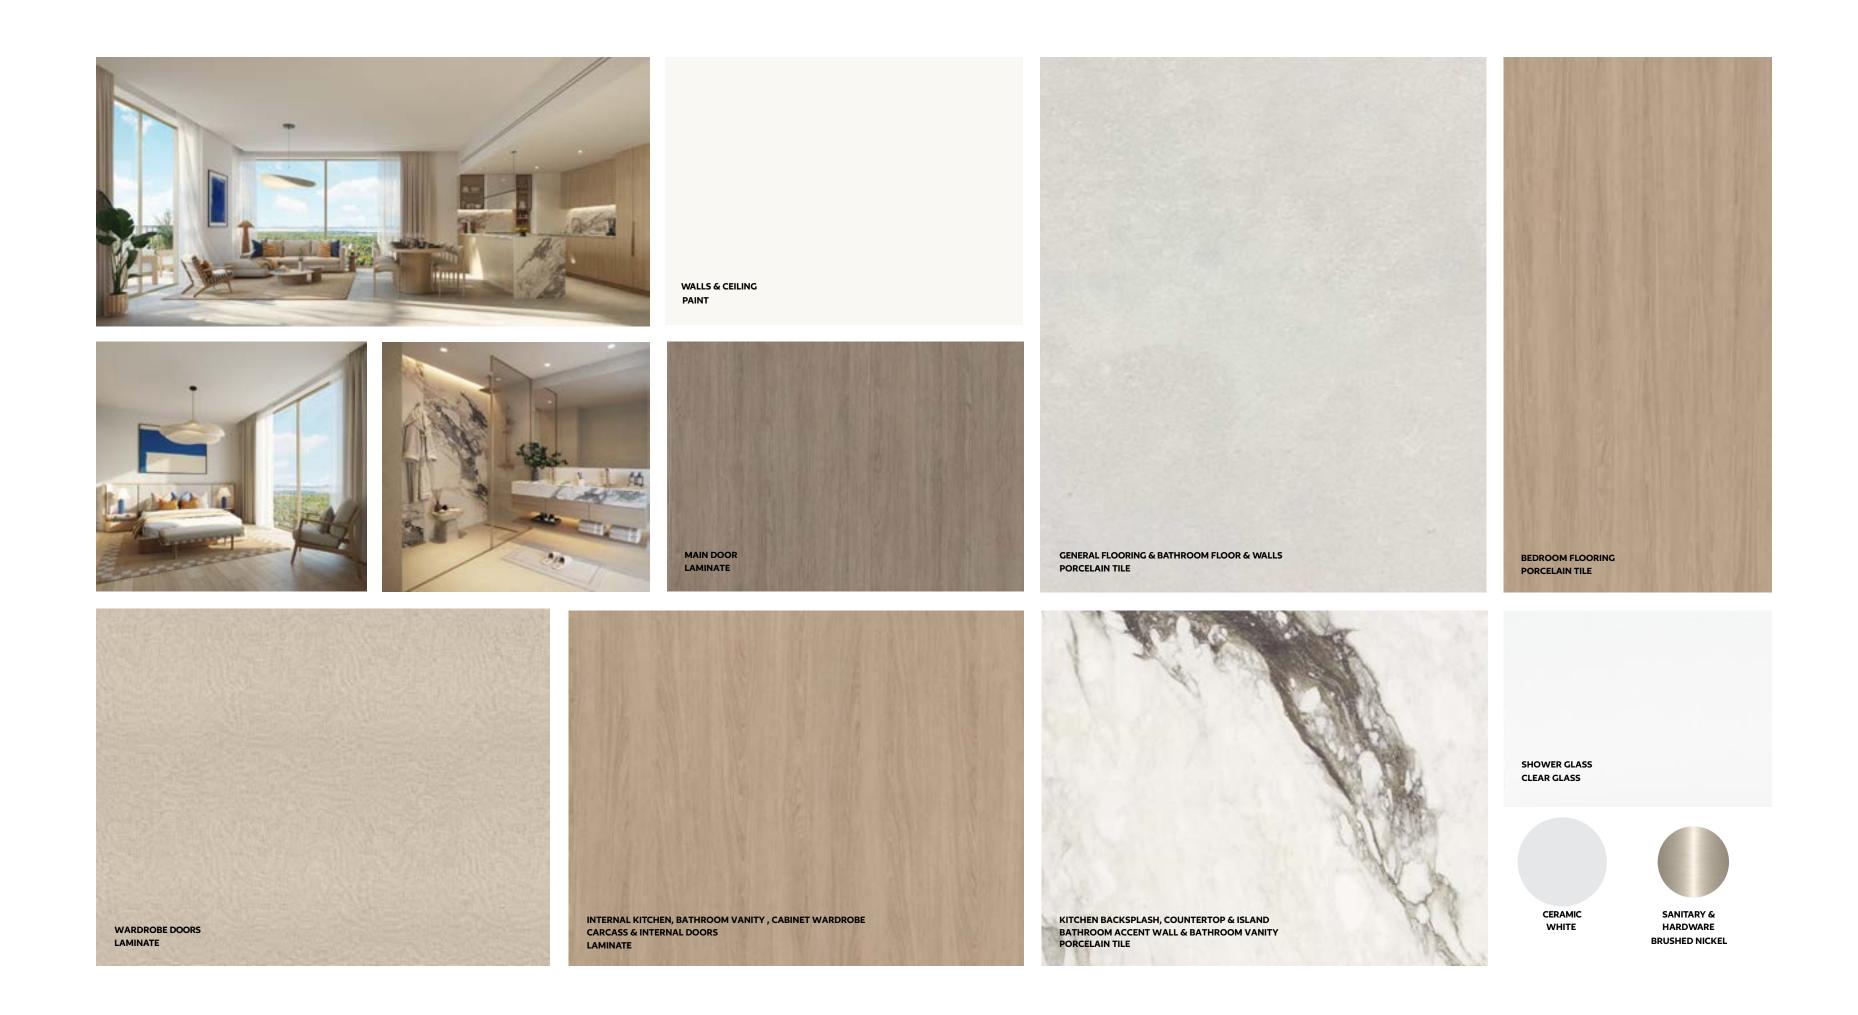

#### LIGHT MATERIAL FINISHES

#### DARK MATERIAL FINISHES

No miles

Master bedroom wardrobes feature a built-in safe, trousers rack and accessories organizer—merging elegance with everyday functionality.

Bathrooms reflect the same meticulous attention to detail, with minimalist, space-saving layouts and finishes crafted from high-quality materials that bring a sense of calm and refinement to daily routines.