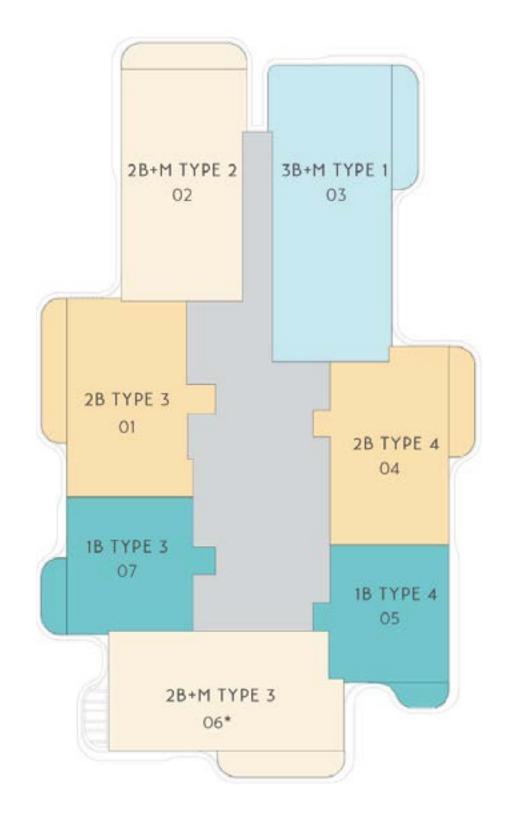

# BUILDING - B I, B IV

BI-FLOOR 01 (PODIUM)

# BUILDING - B I, B IV

B IV - FLOOR 01 (PODIUM)

○ 2 BEDROOM + M

LEGEND

◎ 1BEDROOM