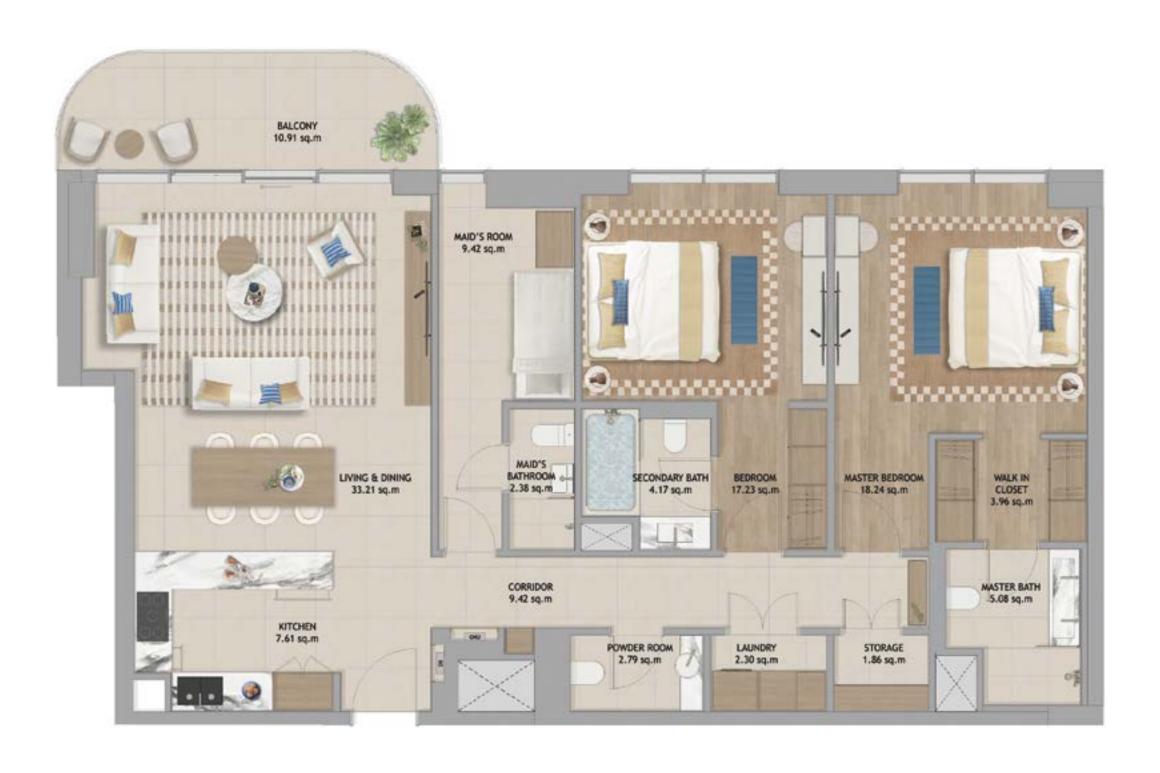

FLOOR PLANS

STUDIO T1 STUDIO T1 GARDEN

1BR T2 GARDEN 1BR T3

1BR T4 GARDEN

2BR T4 2BR+M T1

FLOOR PLATES