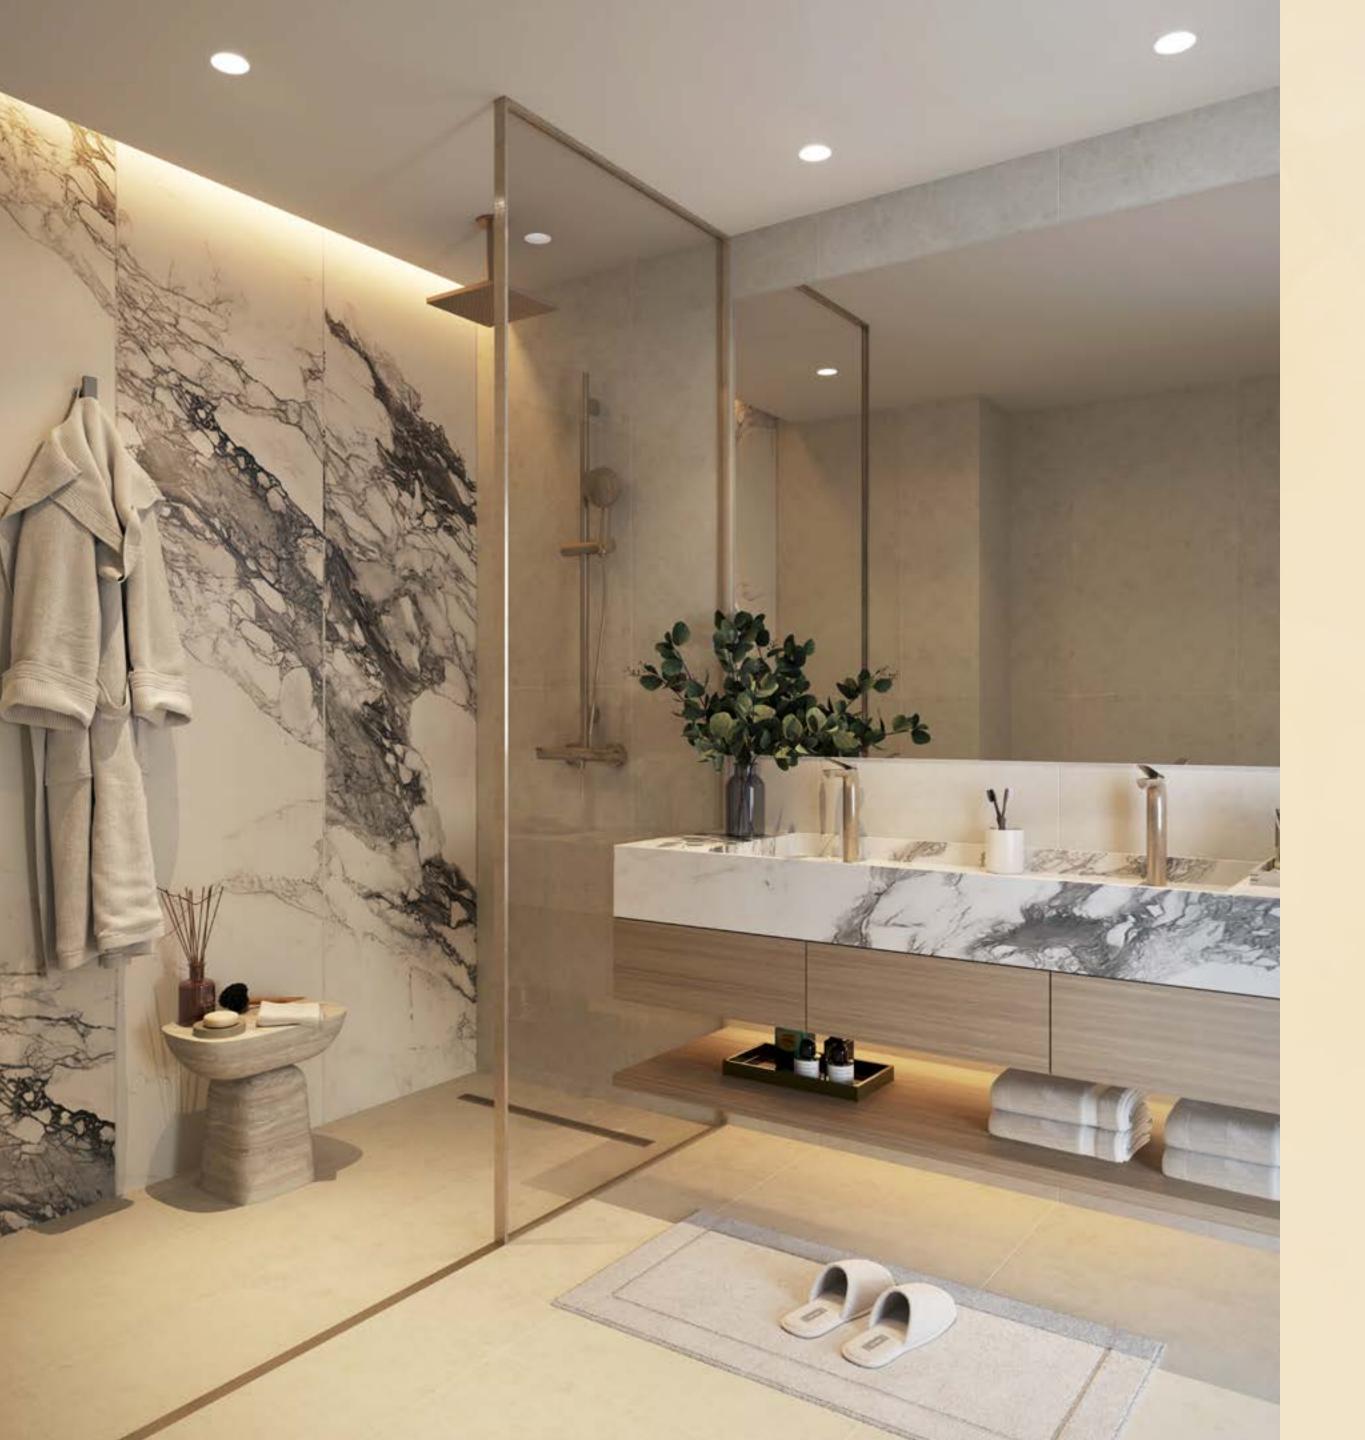

#### DARK MATERIAL FINISHES

No miles

Master bedroom wardrobes feature a built-in safe, trousers rack and accessories organizer—merging elegance with everyday functionality.

Bathrooms reflect the same meticulous attention to detail, with minimalist, space-saving layouts and finishes crafted from high-quality materials that bring a sense of calm and refinement to daily routines.