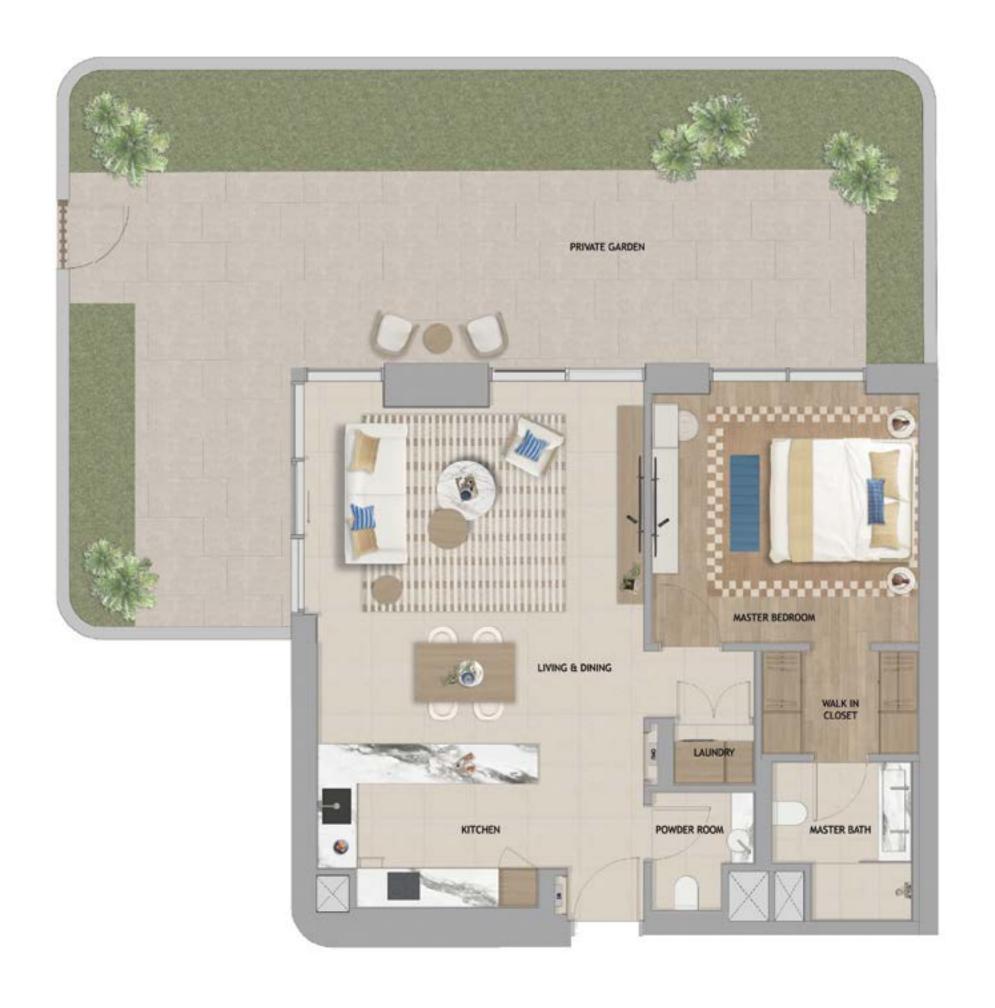

FLOOR PLANS

STUDIO T1 STUDIO T1 GARDEN

1BR T2 GARDEN 1BR T3

1BR T4 GARDEN

2BR T4 2BR+M T1

FLOOR PLATES

### BUILDING - A IX, A XI

A XI - FLOOR 01 (PODIUM)

SOME PODIUM UNITS INCLUDE PRIVATE GARDENS. REFER TO SPECIFIC UNIT DETAIL.

LEGEND

STUDIO

● 18EDROOM

③ 3BEDROOM+M

2 BEDROOM