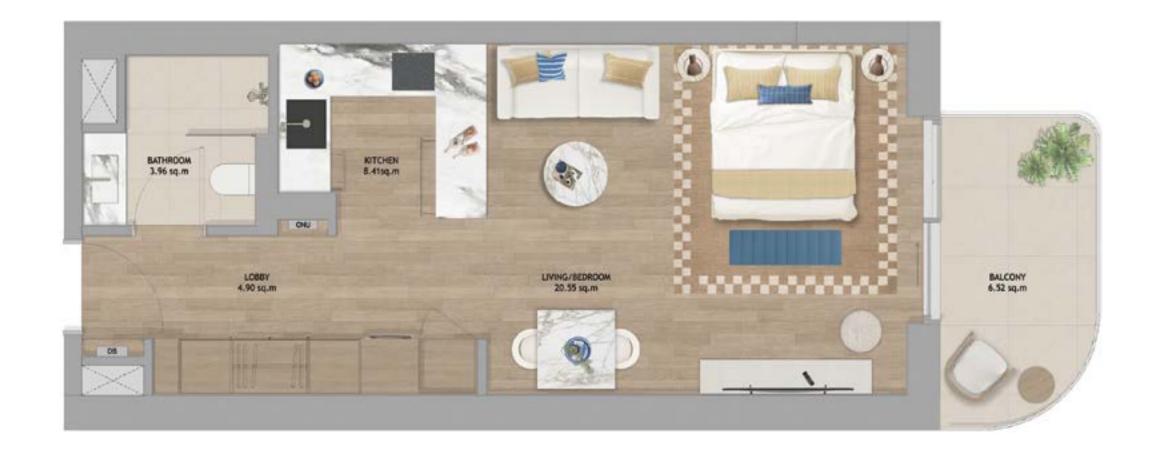

FLOOR PLANS

STUDIO T1 STUDIO T1 GARDEN

1BR T2 GARDEN 1BR T3

1BR T4 GARDEN

2BR T4 2BR+M T1

FLOOR PLATES