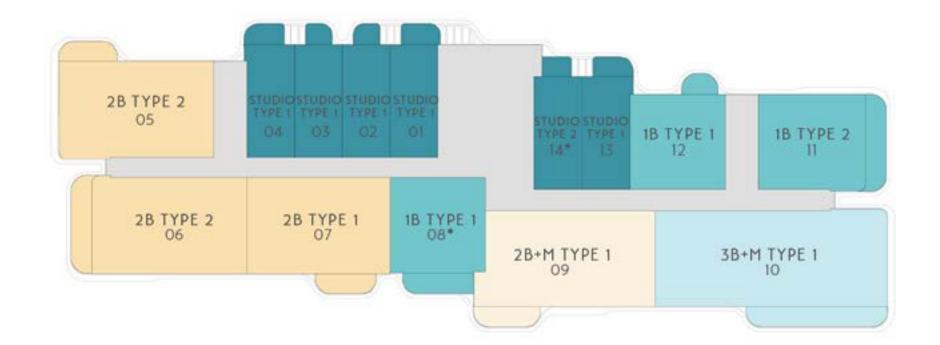

# BUILDING - B I, B IV

FLOOR 02\*,04,06,08 (EVEN BALCONIES)

# BUILDING - B I, B IV

FLOOR 03, 05, 07, 09 (ODD BALCONIES)

NOT TO SCALE. INDICATIVE ONLY