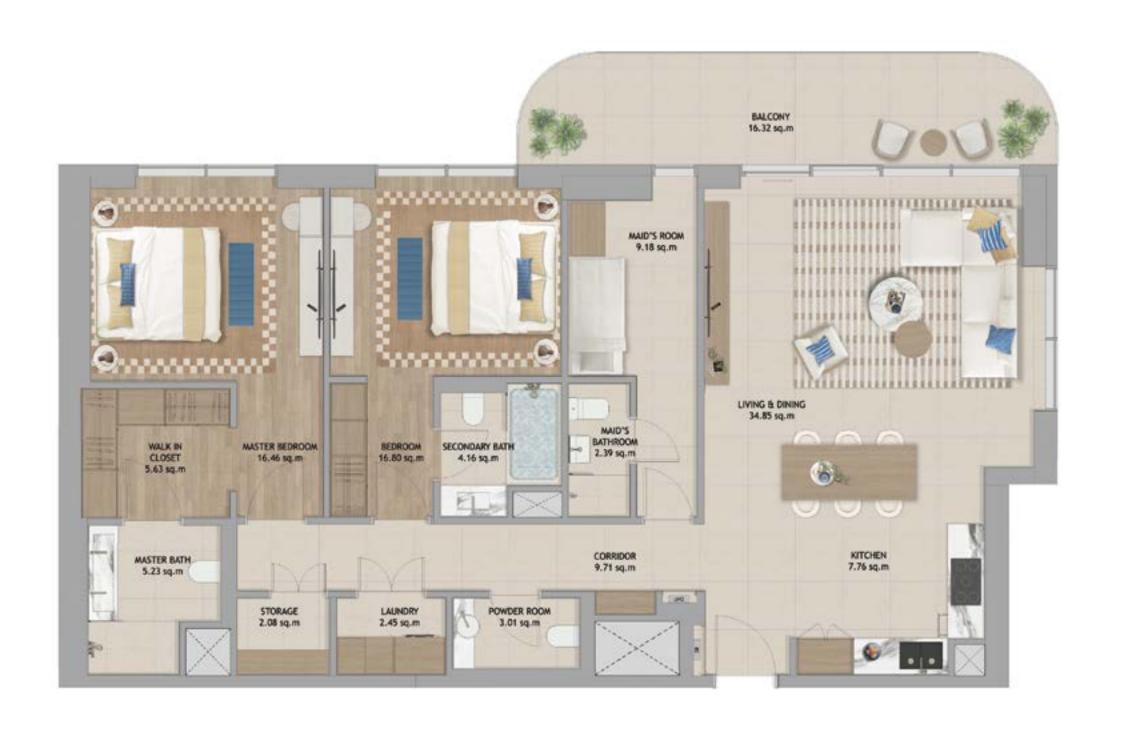

FLOOR PLANS

STUDIO T1 STUDIO T1 GARDEN

1BR T2 GARDEN 1BR T3

1BR T4 GARDEN

2BR T4 2BR+M T1

FLOOR PLATES