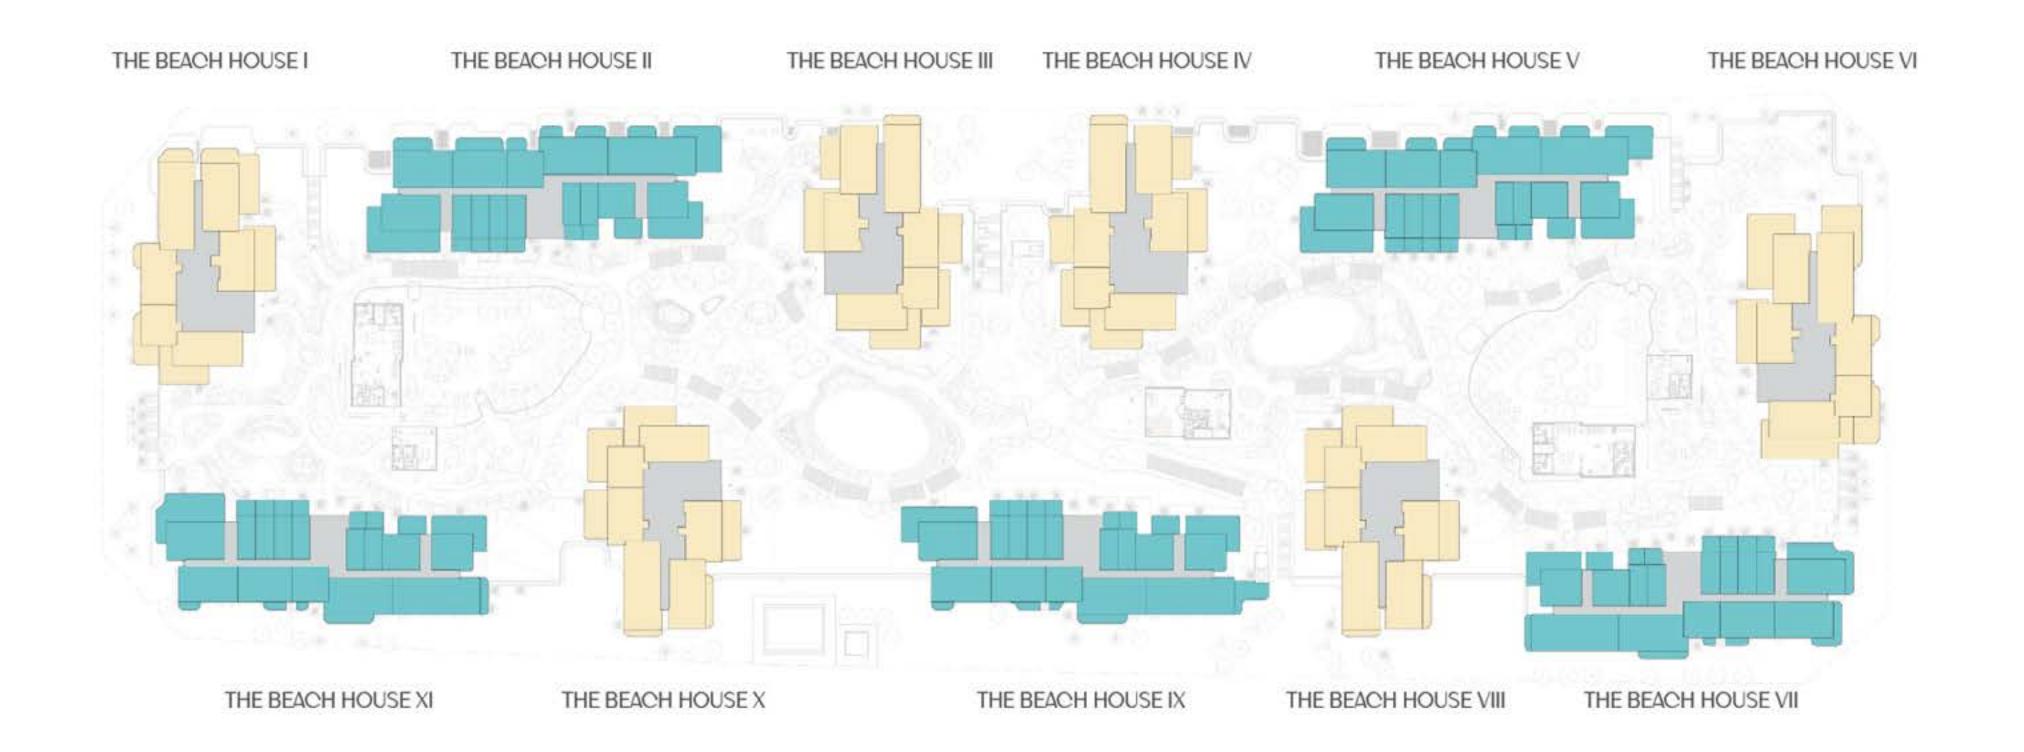

#### THE FAHID MASTER PLAN

#### ZONES

- DI LANDSCAPED BERM PARK
- 02 KING'S COLLEGE SCHOOL WIMBLEDON
- 03 WELLNESS CLINIC
- oo maaanees een
- D4 FLORA MALL
- 05 HERITAGE PARK
- 06 5-STAR BEACH RESORT
- 07 CORAL DRIVE 08 EVENT PLAZA
- 09 MARINA
- 10 THE PALMERIE
- 11 ICONIC BEACH CLUB & WATERSPORTS HUB
- 12 WATERFRONT PROMENADE