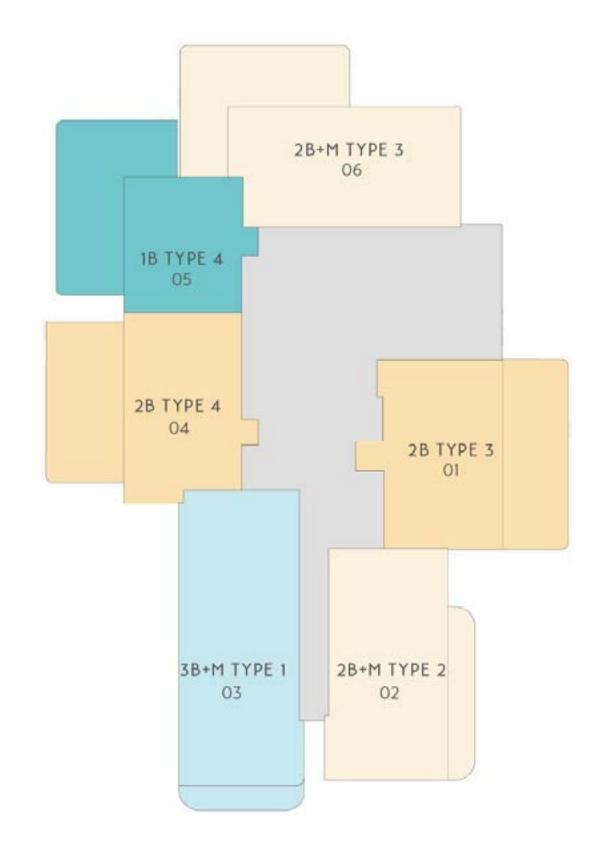

# BUILDING - B I, B IV

FLOOR 02\*,04,06,08 (EVEN BALCONIES)

# BUILDING - B I, B IV

FLOOR 03, 05, 07, 09 (ODD BALCONIES)

NOT TO SCALE. INDICATIVE ONLY