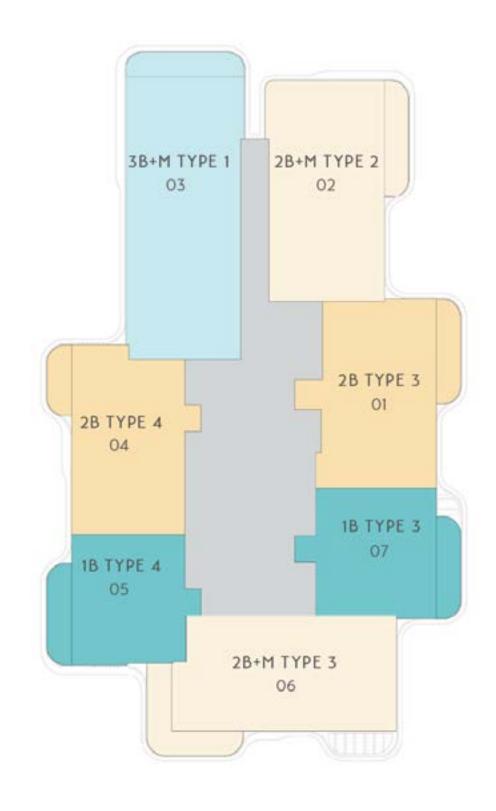

# BUILDING - B I, B IV

BI-FLOOR 01 (PODIUM)

# BUILDING - B I, B IV

B IV - FLOOR 01 (PODIUM)

○ 2 BEDROOM + M

LEGEND

◎ 1BEDROOM