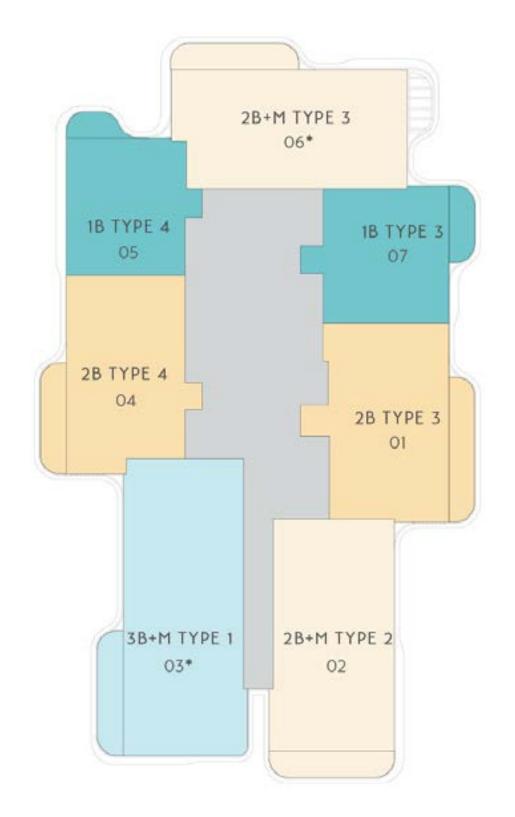

# BUILDING - B III, B VI

B III - FLOOR 01 (PODIUM)

# BUILDING - B III, B VI

B VI - FLOOR 01 (PODIUM)

BOH / CIRCULATION / SERVICES

② 2 BEDROOM + M

3 BEDROOM + M

□ 1BEDROOM

2 BEDROOM

LEGEND