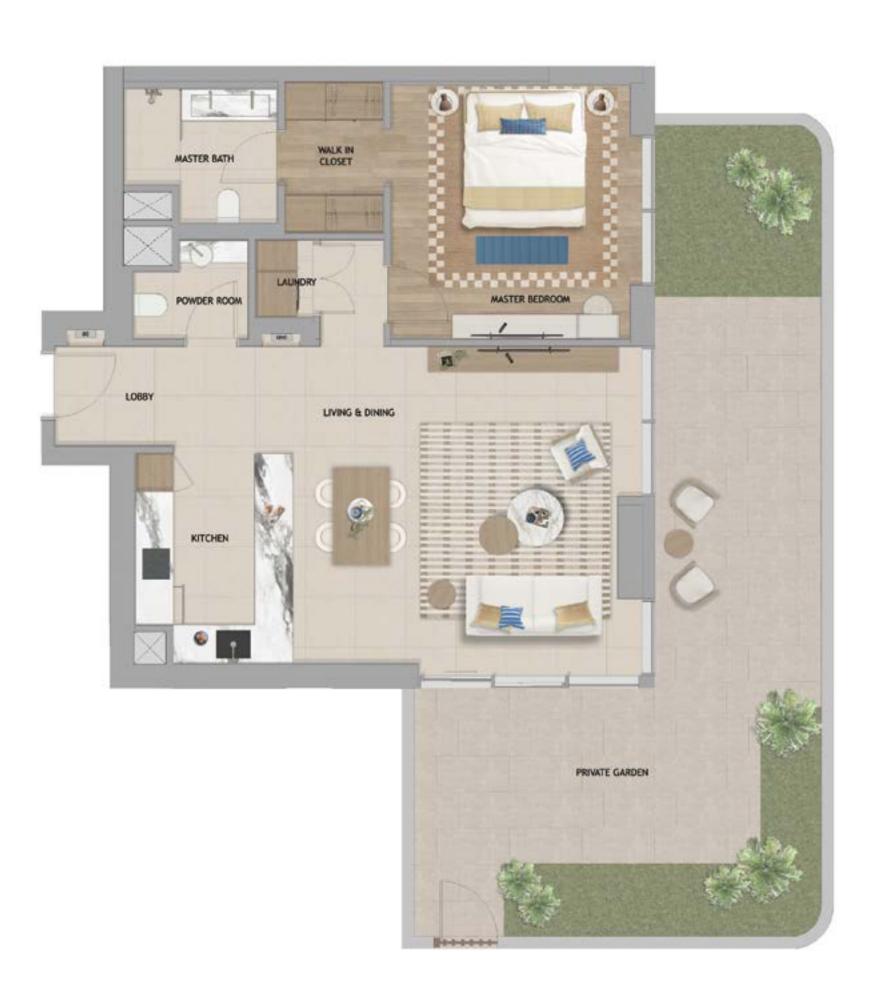

# BUILDING - B I, B IV

BI-FLOOR 01 (PODIUM)

# BUILDING - B I, B IV

B IV - FLOOR 01 (PODIUM)

○ 2 BEDROOM + M

LEGEND

◎ 1BEDROOM

### BUILDING - A IX, A XI

A XI - FLOOR 01 (PODIUM)

SOME PODIUM UNITS INCLUDE PRIVATE GARDENS. REFER TO SPECIFIC UNIT DETAIL.

LEGEND

STUDIO

● 18EDROOM

③ 3BEDROOM+M

2 BEDROOM