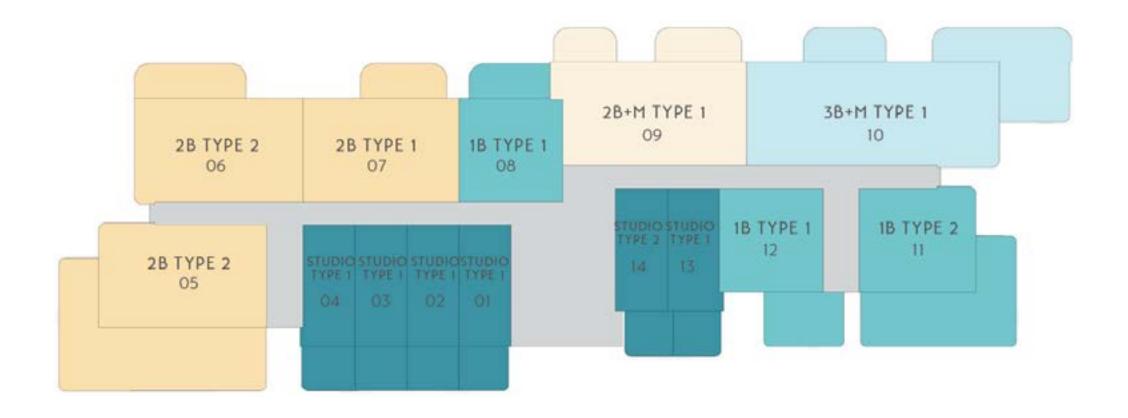

### BUILDING - A II, A V

A II - FLOOR 01 (PODIUM)

## BUILDING - A II, A V

A V - FLOOR 01 (PODIUM)

③ 3 BEDROOM + M

BOH / CIRCULATION / SERVICES

2 BEDROOM

② 2 BEDROOM + M

LEGEND

NOT TO SCALE. INDICATIVE ONLY

STUDIO

● 18EDROOM