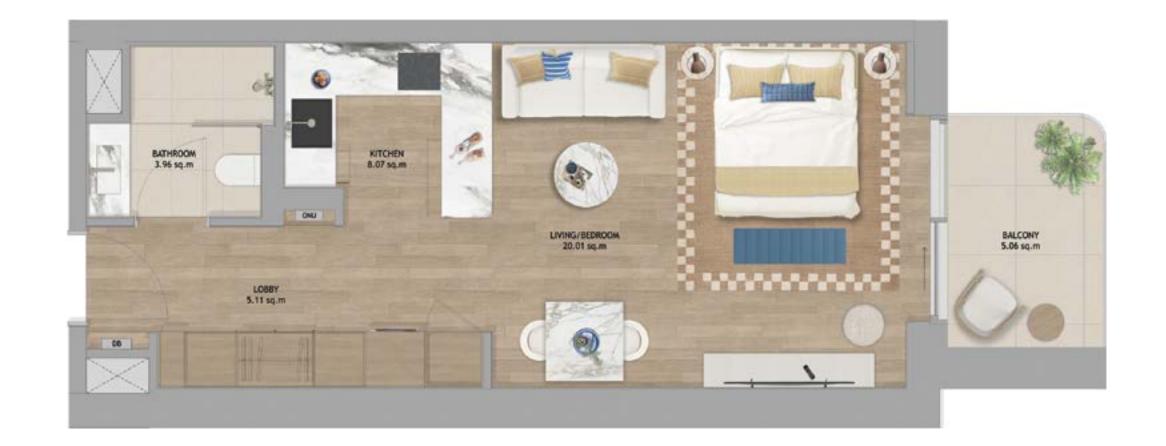

FLOOR PLANS

STUDIO T1 STUDIO T1 GARDEN

1BR T2 GARDEN 1BR T3

1BR T4 GARDEN

2BR T4 2BR+M T1

FLOOR PLATES

### BUILDING - A IX, A XI

A XI - FLOOR 01 (PODIUM)

SOME PODIUM UNITS INCLUDE PRIVATE GARDENS. REFER TO SPECIFIC UNIT DETAIL.

LEGEND

STUDIO

● 18EDROOM

③ 3BEDROOM+M

2 BEDROOM