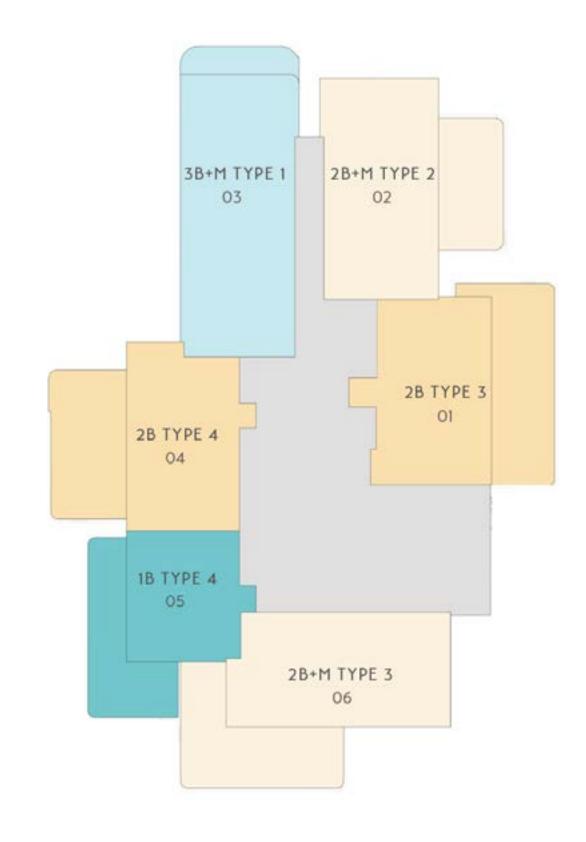

# BUILDING - B I, B IV

FLOOR 02\*,04,06,08 (EVEN BALCONIES)

# BUILDING - B I, B IV

FLOOR 03, 05, 07, 09 (ODD BALCONIES)

NOT TO SCALE. INDICATIVE ONLY