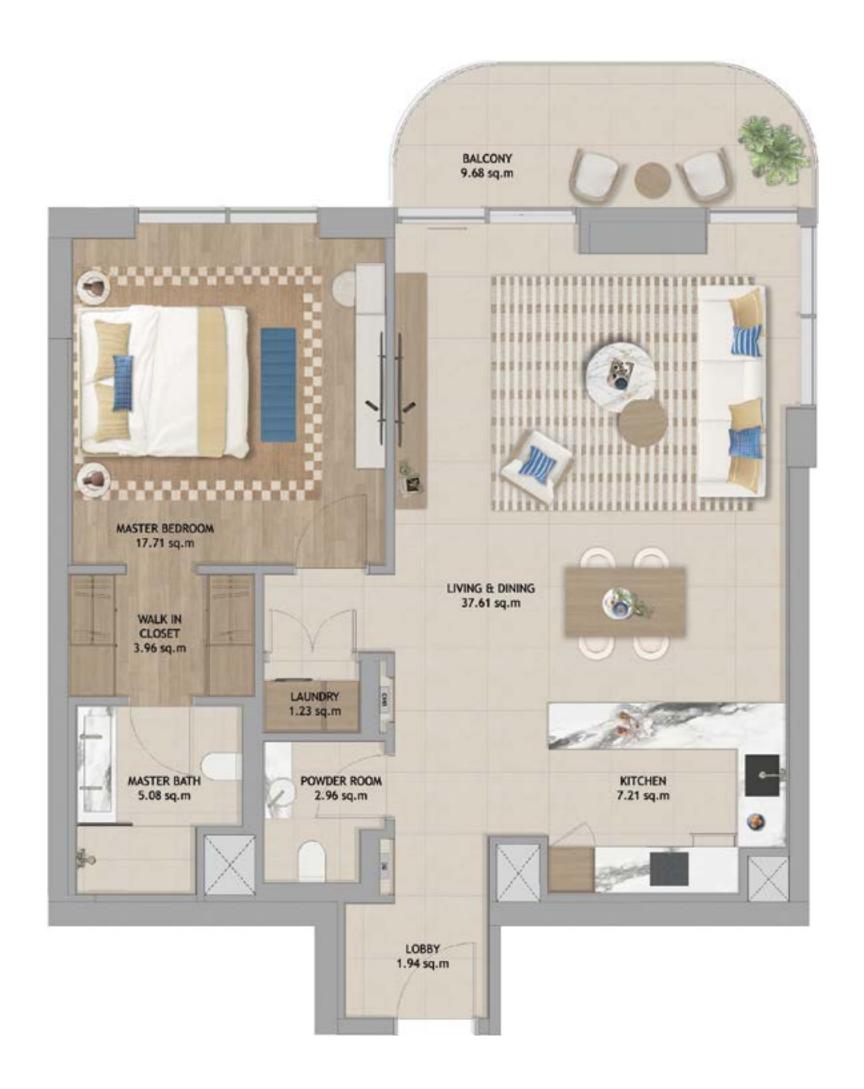

FLOOR PLANS

STUDIO T1 STUDIO T1 GARDEN

1BR T2 GARDEN 1BR T3

1BR T4 GARDEN

2BR T4 2BR+M T1

FLOOR PLATES