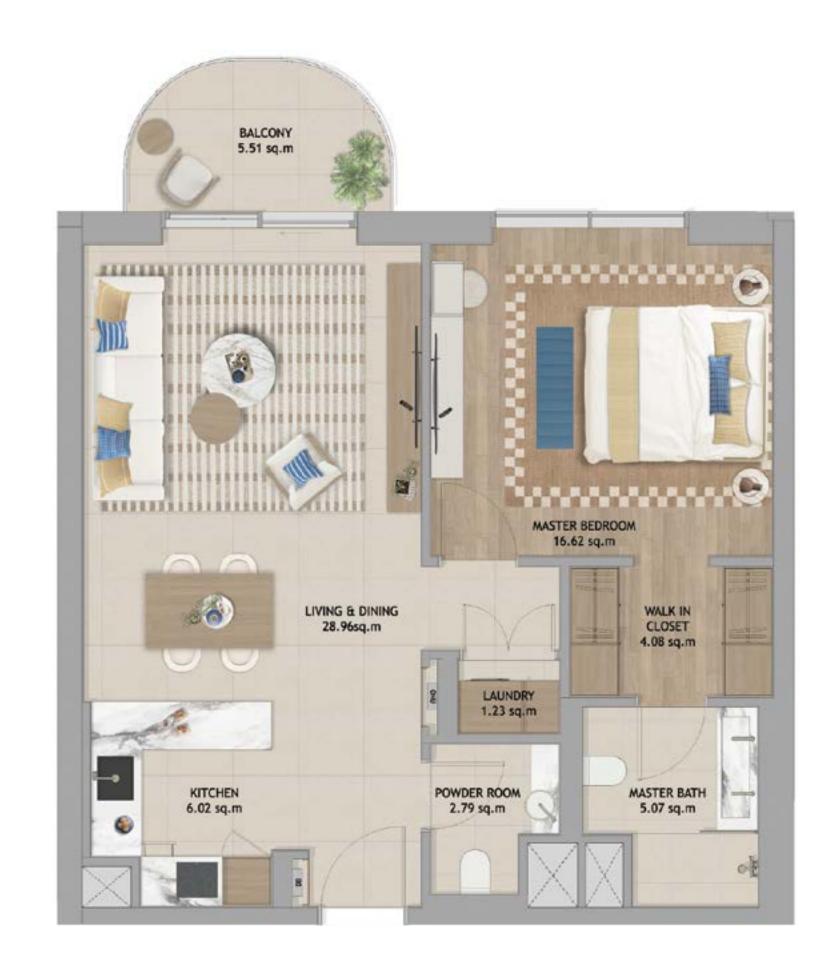

FLOOR PLANS

STUDIO T1 STUDIO T1 GARDEN

1BR T2 GARDEN 1BR T3

1BR T4 GARDEN

2BR T4 2BR+M T1

FLOOR PLATES