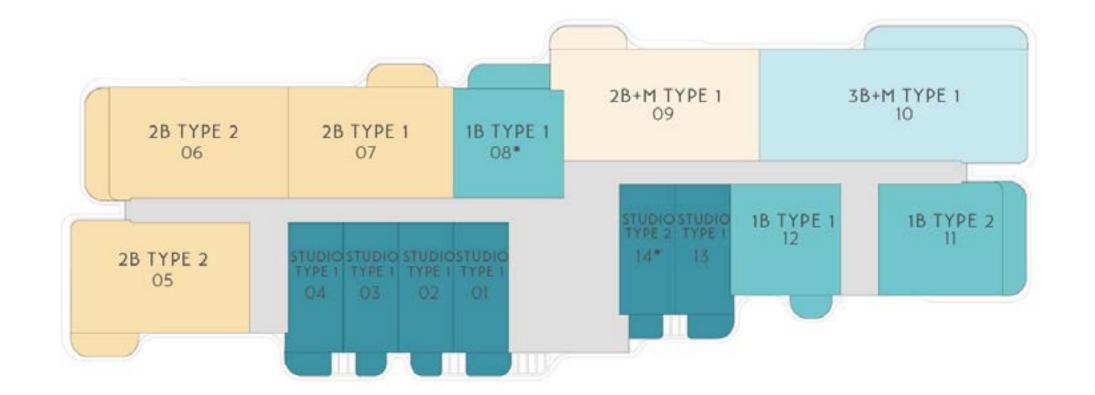

# BUILDING - B I, B IV

FLOOR 02\*,04,06,08 (EVEN BALCONIES)

# BUILDING - B I, B IV

FLOOR 03, 05, 07, 09 (ODD BALCONIES)

NOT TO SCALE. INDICATIVE ONLY