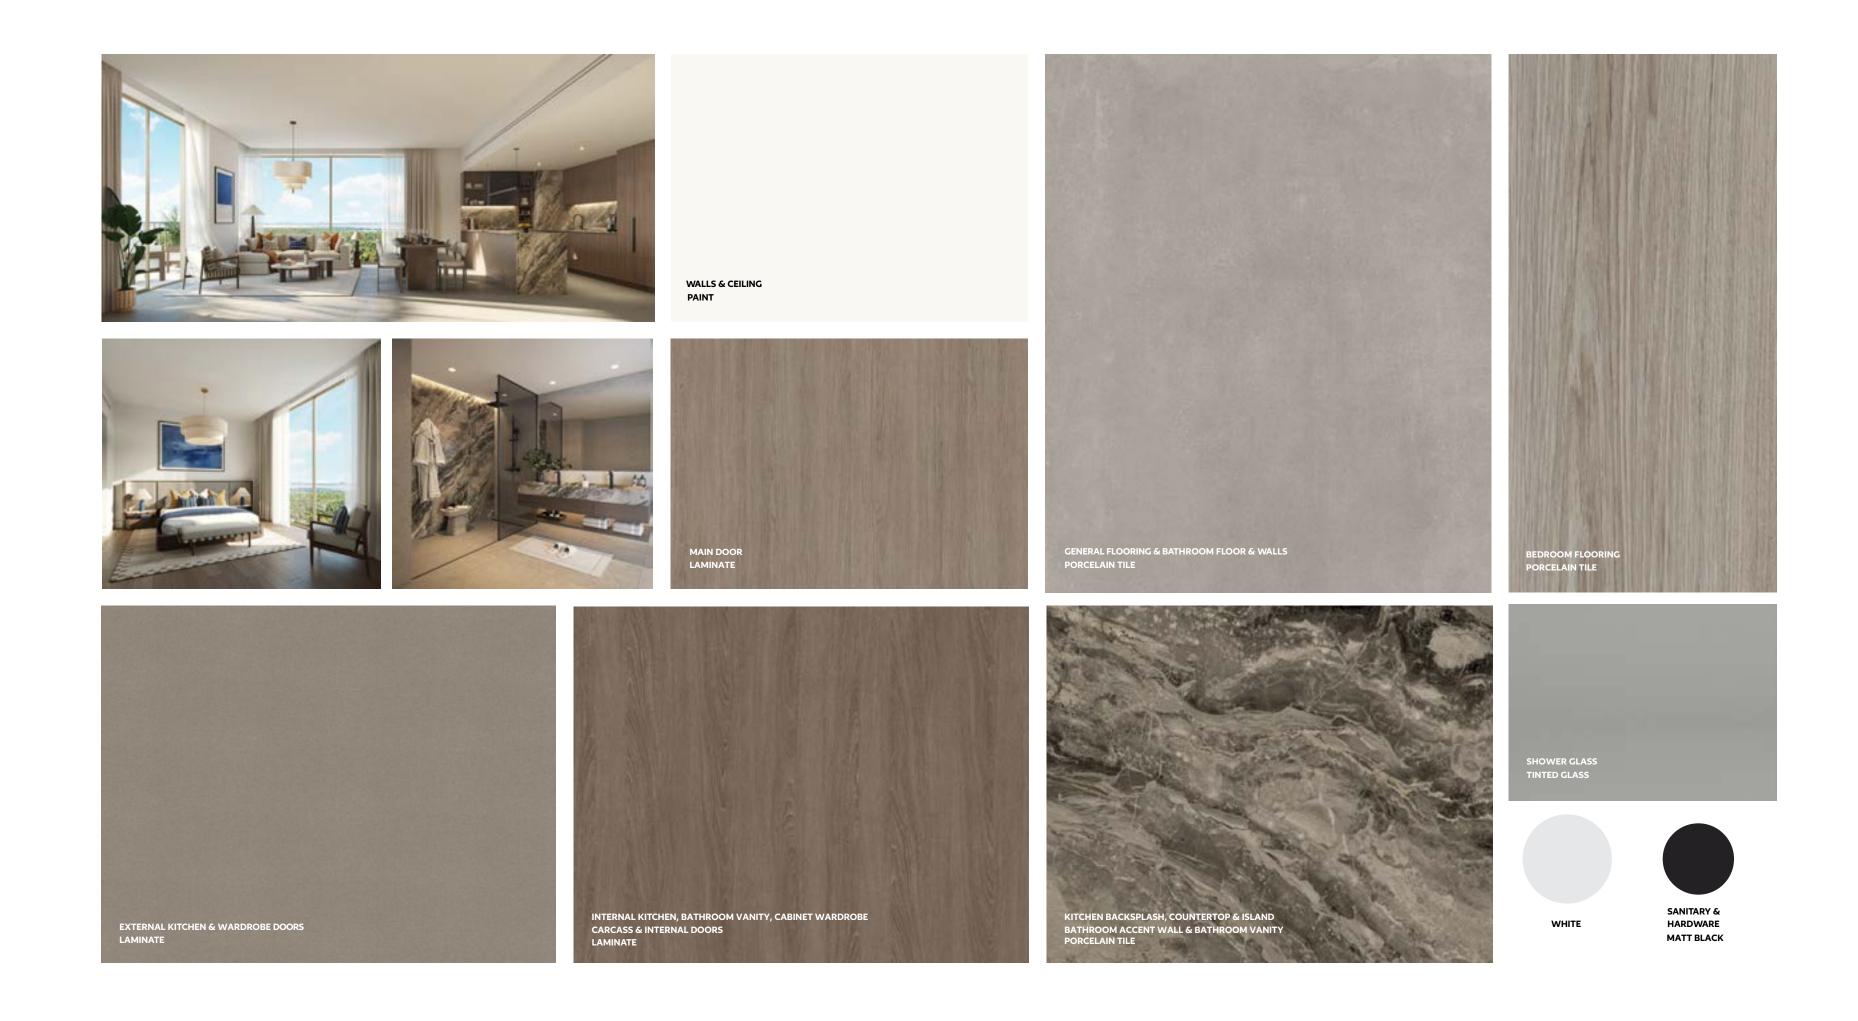

#### LIGHT MATERIAL FINISHES

#### DARK MATERIAL FINISHES

No miles

Master bedroom wardrobes feature a built-in safe, trousers rack and accessories organizer—merging elegance with everyday functionality.

Bathrooms reflect the same meticulous attention to detail, with minimalist, space-saving layouts and finishes crafted from high-quality materials that bring a sense of calm and refinement to daily routines.