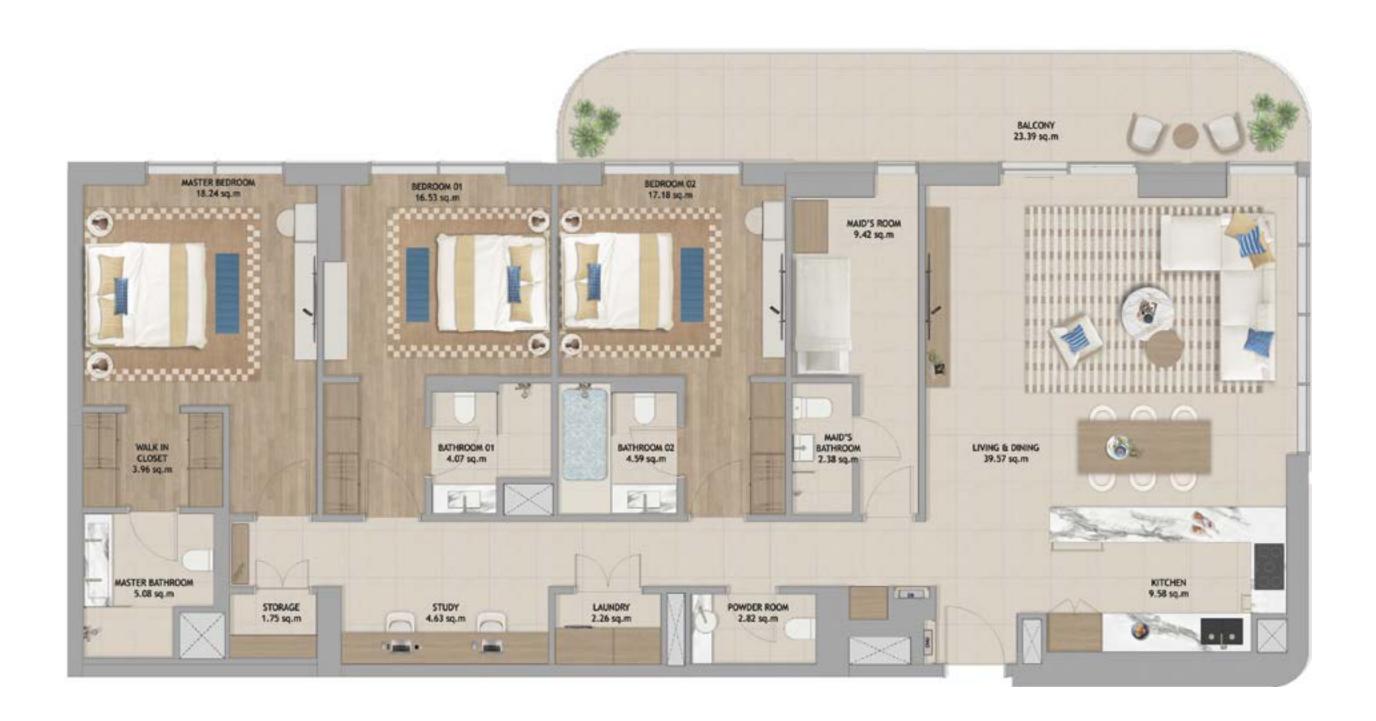

FLOOR PLANS

STUDIO T1 STUDIO T1 GARDEN

1BR T2 GARDEN 1BR T3

1BR T4 GARDEN

2BR T4 2BR+M T1

FLOOR PLATES