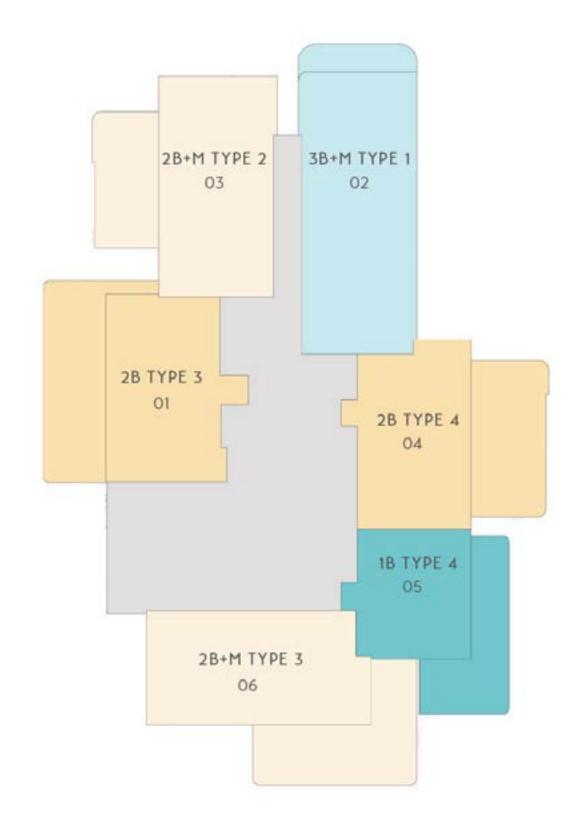

### BUILDING - A II, A V

A II - FLOOR 01 (PODIUM)

## BUILDING - A II, A V

A V - FLOOR 01 (PODIUM)

③ 3 BEDROOM + M

BOH / CIRCULATION / SERVICES

2 BEDROOM

② 2 BEDROOM + M

LEGEND

NOT TO SCALE. INDICATIVE ONLY

STUDIO

● 18EDROOM