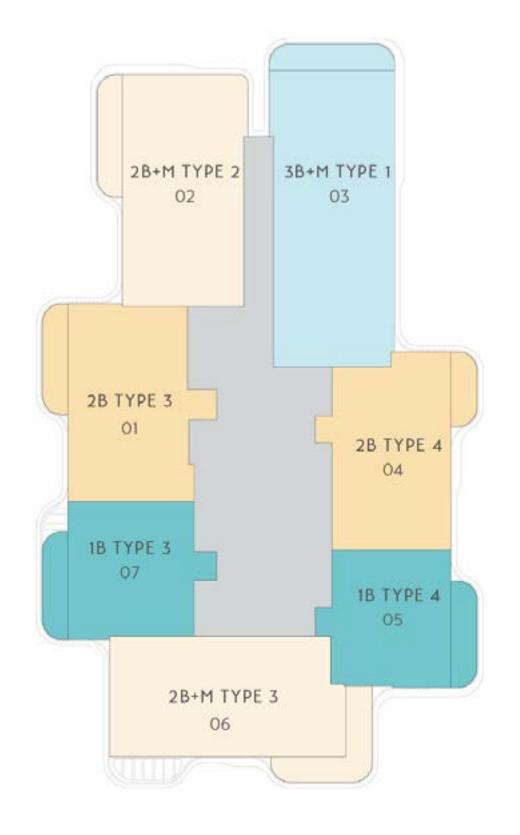

# BUILDING - B I, B IV

FLOOR 02\*,04,06,08 (EVEN BALCONIES)

# BUILDING - B I, B IV

FLOOR 03, 05, 07, 09 (ODD BALCONIES)

NOT TO SCALE. INDICATIVE ONLY