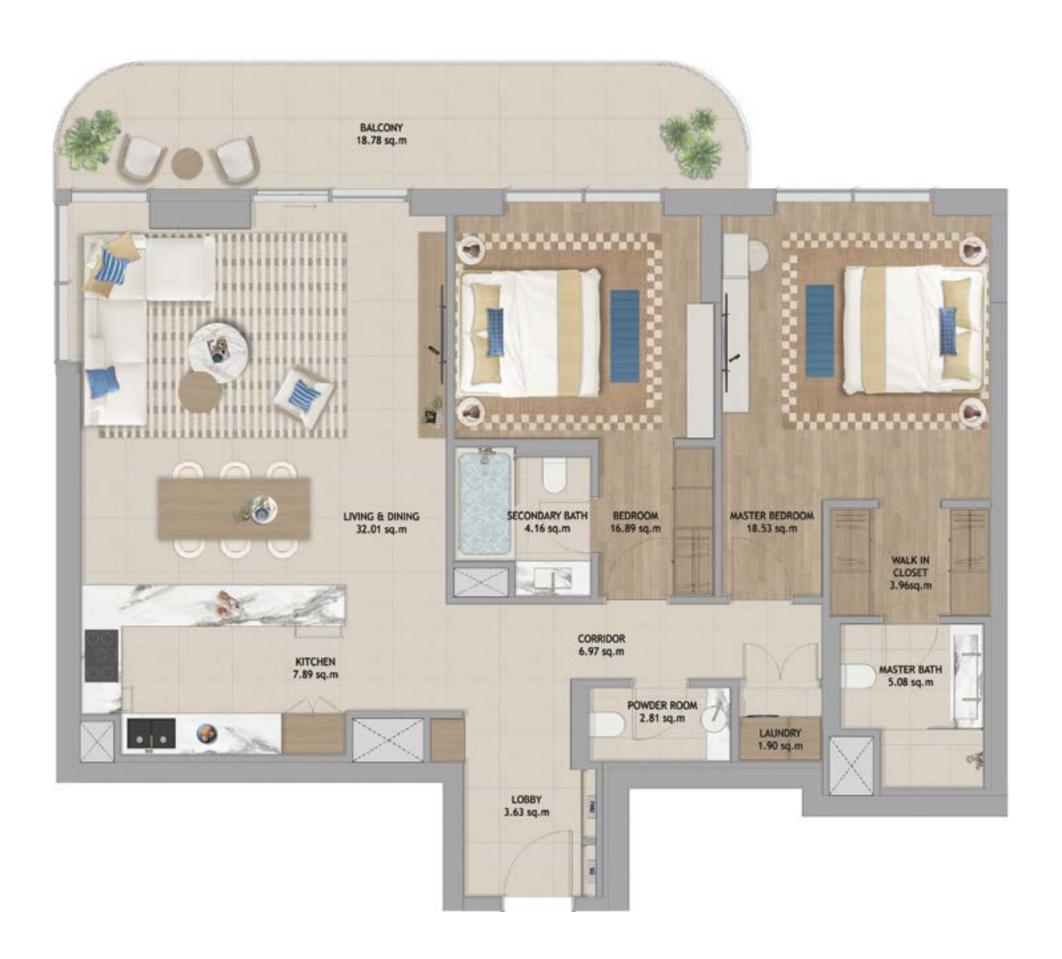

FLOOR PLANS

STUDIO T1 STUDIO T1 GARDEN

1BR T2 GARDEN 1BR T3

1BR T4 GARDEN

2BR T4 2BR+M T1

FLOOR PLATES